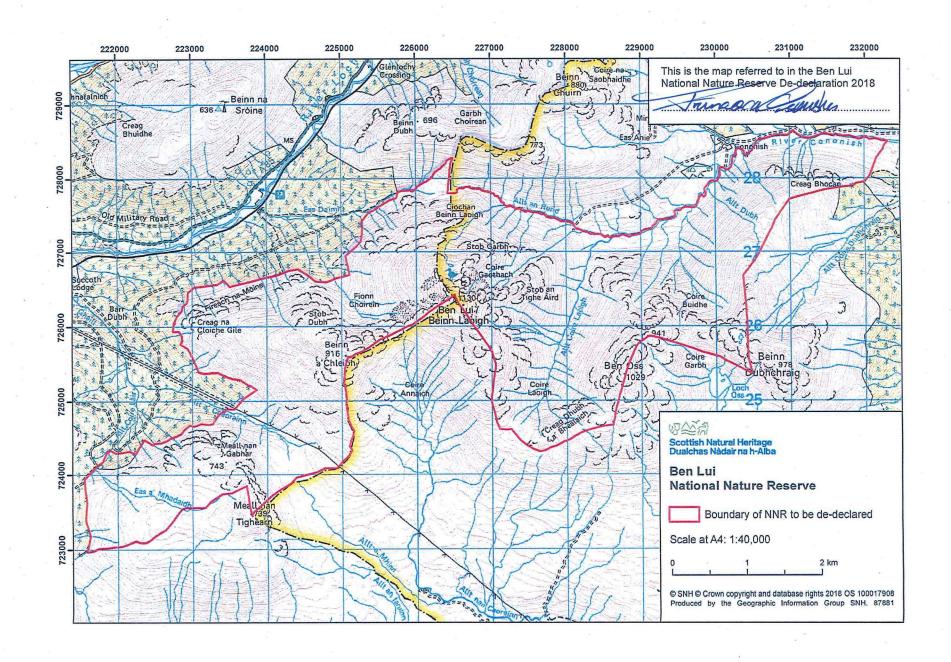

## THE BEN LUI NATURE RESERVE DE-DECLARATION 2018

Scottish Natural Heritage (SNH) declares that the area of ground extending to 2056.9 hectares or thereby and shown within the red line on the attached map, which is the land referred to in The Ben Lui Nature Reserve No 2 Declaration 1974 and the Ben Lui Nature Reserve No 3 Declaration 1988 is no longer being managed as a nature reserve\*.