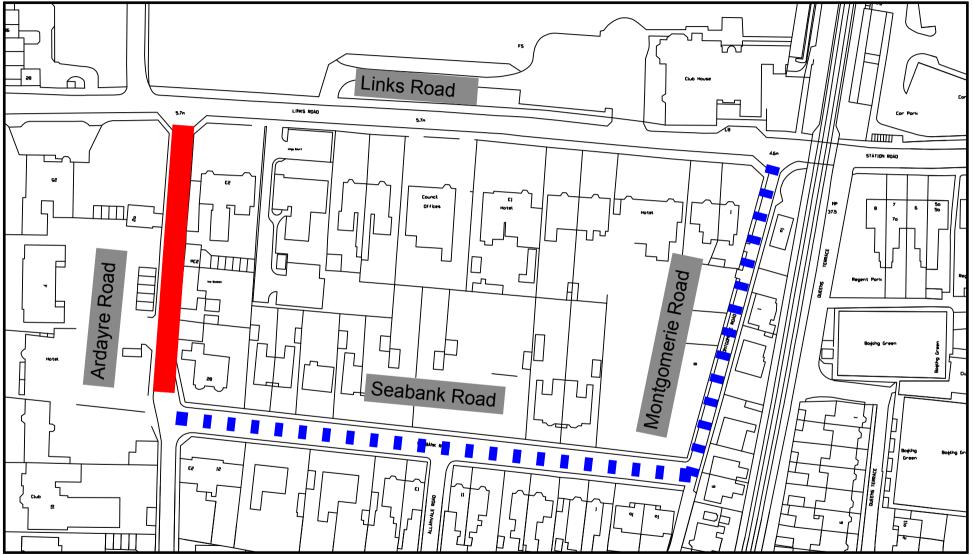

## This is the plan 2 referred to the foregoing SOUTH AYRSHIRE COUNCIL (MONTGOMERIE ROAD & ARDAYRE ROAD, PRESTWICK) (TEMPORARY ROAD CLOSURES) ORDER 2017

## **ARA-SAC 2016 Order No.4607**

Reproduced from the Ordnance Survey Mapping with the permission of the Controller of Her Majesty's Stationery Office, © Crown Copyright.

Unauthorised reproduction infringes Crown Copyright and may lead to prosecution or civil proceedings. East Ayrshire Council SLA Licence Number: 100023409.