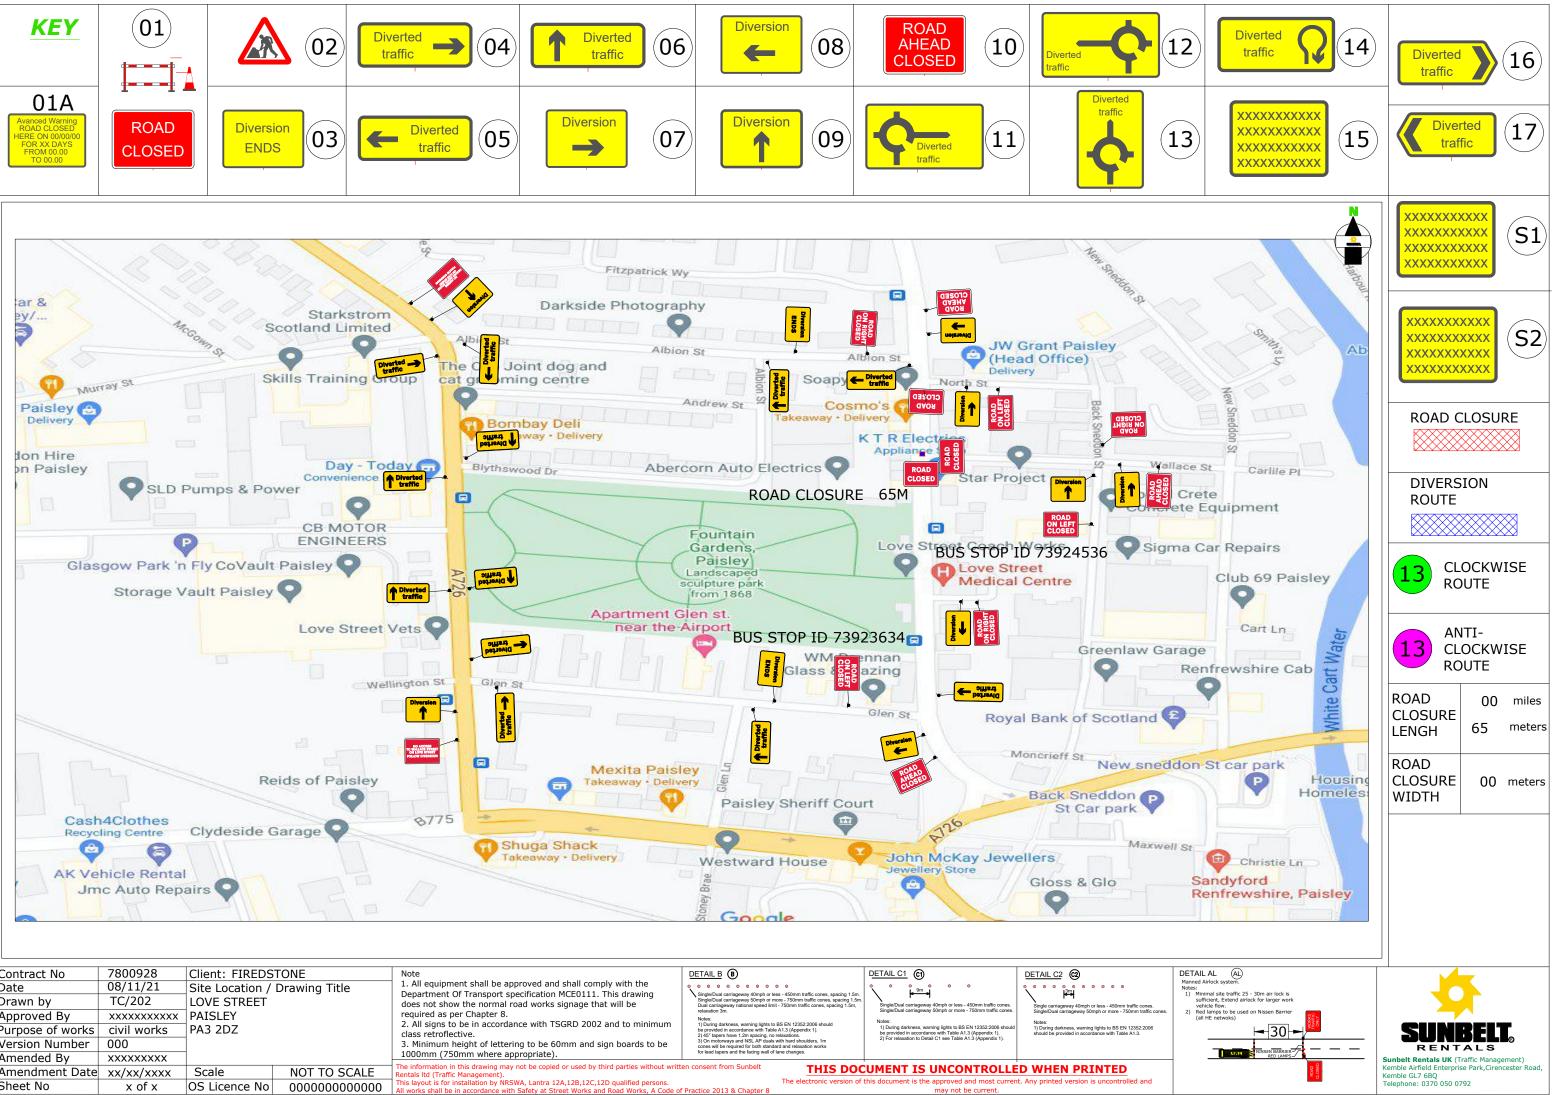

| KEY                                                                                                 | 01             | <b>() ()</b>         | Diverted<br>traffic → 04 | Diverted<br>traffic | Diversion<br>(08)    | ROAD<br>AHEAD<br>CLOSED 10 | Diverted<br>traffic |
|-----------------------------------------------------------------------------------------------------|----------------|----------------------|--------------------------|---------------------|----------------------|----------------------------|---------------------|
| O11A<br>Avanced Warning<br>ROAD CLOSED<br>HERE ON 00/00/00<br>FOR XX DAYS<br>FROM 00.00<br>TO 00.00 | ROAD<br>CLOSED | Diversion<br>ENDS 03 | E Diverted traffic 05    | Diversion<br>07     | Diversion<br>1<br>09 | Diverted<br>traffic        | Diverted<br>traffic |

| Contract No      | 7800928     | Client: FIREDS  | TONE          | Note<br>1. All equipment shall be approved and shall comply with the<br>Department Of Transport specification MCE0111. This drawing<br>does not show the normal road works signage that will be<br>required as per Chapter 8.                                                                                                                                                                                                                                                                                                                                                                                                                                                                                                                                                                                                                                                                                                                                                                                                                                                                                                                                                                                                                                                                                                                                                                                                                                                                                                                                                                                                                                                                                                                                                                                                                                                                                                                                                                                                                                                                                                    | DETAIL B (B)                                                                                                                                                                                      | DETAIL C1 C                                                                                                                                                                                                  | DETAIL C2 🔞                                                                                                                   | D |
|------------------|-------------|-----------------|---------------|----------------------------------------------------------------------------------------------------------------------------------------------------------------------------------------------------------------------------------------------------------------------------------------------------------------------------------------------------------------------------------------------------------------------------------------------------------------------------------------------------------------------------------------------------------------------------------------------------------------------------------------------------------------------------------------------------------------------------------------------------------------------------------------------------------------------------------------------------------------------------------------------------------------------------------------------------------------------------------------------------------------------------------------------------------------------------------------------------------------------------------------------------------------------------------------------------------------------------------------------------------------------------------------------------------------------------------------------------------------------------------------------------------------------------------------------------------------------------------------------------------------------------------------------------------------------------------------------------------------------------------------------------------------------------------------------------------------------------------------------------------------------------------------------------------------------------------------------------------------------------------------------------------------------------------------------------------------------------------------------------------------------------------------------------------------------------------------------------------------------------------|---------------------------------------------------------------------------------------------------------------------------------------------------------------------------------------------------|--------------------------------------------------------------------------------------------------------------------------------------------------------------------------------------------------------------|-------------------------------------------------------------------------------------------------------------------------------|---|
| Date             | 08/11/21    | Site Location / | Drawing Title |                                                                                                                                                                                                                                                                                                                                                                                                                                                                                                                                                                                                                                                                                                                                                                                                                                                                                                                                                                                                                                                                                                                                                                                                                                                                                                                                                                                                                                                                                                                                                                                                                                                                                                                                                                                                                                                                                                                                                                                                                                                                                                                                  | O O O O O O O O O O O O O O O O O                                                                                                                                                                 |                                                                                                                                                                                                              | 00000000000000000000000000000000000000                                                                                        |   |
| Drawn by         | TC/202      | LOVE STREET     | -             |                                                                                                                                                                                                                                                                                                                                                                                                                                                                                                                                                                                                                                                                                                                                                                                                                                                                                                                                                                                                                                                                                                                                                                                                                                                                                                                                                                                                                                                                                                                                                                                                                                                                                                                                                                                                                                                                                                                                                                                                                                                                                                                                  | Single/Dual carriageway 50mph or more - 750mm traffic cones, spacing 1.5m.<br>Dual carriageway national speed limit - 750mm traffic cones, spacing 1.5m,                                          | Single/Dual carriageway 40mph or less - 450mm traffic cones.                                                                                                                                                 | Single carriageway 40mph or less - 450mm traffic cones.                                                                       |   |
| Approved By      | XXXXXXXXXXX | PAISLEY         |               |                                                                                                                                                                                                                                                                                                                                                                                                                                                                                                                                                                                                                                                                                                                                                                                                                                                                                                                                                                                                                                                                                                                                                                                                                                                                                                                                                                                                                                                                                                                                                                                                                                                                                                                                                                                                                                                                                                                                                                                                                                                                                                                                  | relaxation 3m.<br>Notes:                                                                                                                                                                          | Single/Dual carriageway 50mph or more - 750mm traffic cones.                                                                                                                                                 | Single/Dual carriageway 50mph or more - 750mm traffic cones. Notes:                                                           |   |
| Purpose of works | civil works | F               |               | <ol> <li>All signs to be in accordance with TSGRD 2002 and to minimum class retroflective.</li> <li>Minimum height of lettering to be 60mm and sign boards to be to be form and sign boards to be form and sign boards</li></ol> | <ol> <li>During darkness, warning lights to BS EN 12352:2006 should<br/>be provided in accordance with Table A1.3 (Appendix 1).</li> <li>45° tapers have 1.2m spacing, no relaxations.</li> </ol> | <ol> <li>During darkness, warning lights to BS EM 12352:2006 should<br/>be provided in accordance with Table A1.3 (Appendix 1).</li> <li>For relaxation to Detail C1 see Table A1.3 (Appendix 1).</li> </ol> | <ol> <li>During darkness, warning lights to BS EN 12352:2006<br/>should be provided in accordance with Table A1.3.</li> </ol> |   |
| Version Number   | 000         |                 |               |                                                                                                                                                                                                                                                                                                                                                                                                                                                                                                                                                                                                                                                                                                                                                                                                                                                                                                                                                                                                                                                                                                                                                                                                                                                                                                                                                                                                                                                                                                                                                                                                                                                                                                                                                                                                                                                                                                                                                                                                                                                                                                                                  | 3) On motorways and NSL AP duals with hard shoulders, 1m cones will be required for both standard and relaxation works for lead tapers and the facing wall of lane changes.                       |                                                                                                                                                                                                              |                                                                                                                               |   |
| Amended By       | XXXXXXXXX   |                 |               | 1000mm (750mm where appropriate).                                                                                                                                                                                                                                                                                                                                                                                                                                                                                                                                                                                                                                                                                                                                                                                                                                                                                                                                                                                                                                                                                                                                                                                                                                                                                                                                                                                                                                                                                                                                                                                                                                                                                                                                                                                                                                                                                                                                                                                                                                                                                                |                                                                                                                                                                                                   |                                                                                                                                                                                                              |                                                                                                                               | - |
| Amendment Date   | xx/xx/xxxx  | Scale           | NOT TO SCALE  | The information in this drawing may not be copied or used by third parties without write Rentals Itd (Traffic Management).                                                                                                                                                                                                                                                                                                                                                                                                                                                                                                                                                                                                                                                                                                                                                                                                                                                                                                                                                                                                                                                                                                                                                                                                                                                                                                                                                                                                                                                                                                                                                                                                                                                                                                                                                                                                                                                                                                                                                                                                       | 1113 000                                                                                                                                                                                          | CUMENT IS UNCONTROLLE                                                                                                                                                                                        |                                                                                                                               |   |
| Sheet No         | x of x      | OS Licence No   | 0000000000000 | This layout is for installation by NRSWA, Lantra 12A,12B,12C,12D qualified persons. The electronic version of this document is the approved and most current. Any printed version is uncontrolled may not be current.                                                                                                                                                                                                                                                                                                                                                                                                                                                                                                                                                                                                                                                                                                                                                                                                                                                                                                                                                                                                                                                                                                                                                                                                                                                                                                                                                                                                                                                                                                                                                                                                                                                                                                                                                                                                                                                                                                            |                                                                                                                                                                                                   |                                                                                                                                                                                                              |                                                                                                                               |   |