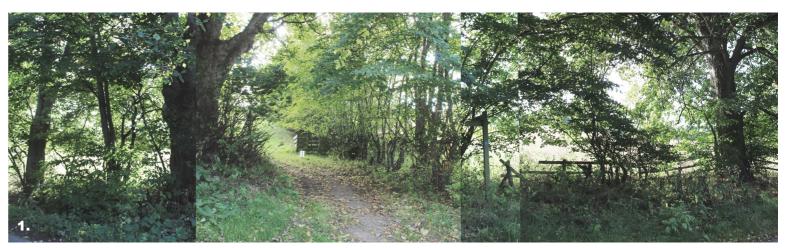

# Proposed Relocation of Driving Range - Murrayshall Country Estate, Scone, Perth PH2 7PH - PLANNING REF: 21/01673/FLL Core Path SCON/7 + Right of Way 39/7 - Proposed Diversion

FPA

Read in conjunction with other consultants information and health and safety plan. This drawing must only be used for the purpose for which it is supplied and contents must not be reproduced for any purpose without written permission.

#### TITLE:

**Core Path Diversion** 

PURPOSE: Full Planning

: SCALE: ning NTS