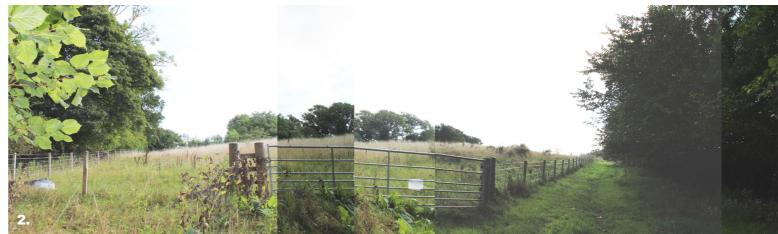

# Proposed Relocation of Driving Range - Murrayshall Country Estate, Scone, Perth PH2 7PH - PLANNING REF: 21/01673/FLL Core Path SCON/7 + Right of Way 39/7 - Proposed Diversion

FPA

Read in conjunction with other consultants information and health and safety plan. This drawing must only be used for the purpose for which it is supplied and contents must not be reproduced for any purpose without written permission.

#### TITLE:

**Core Path Diversion** 

PURPOSE: Full Planning

: SCALE: ning NTS