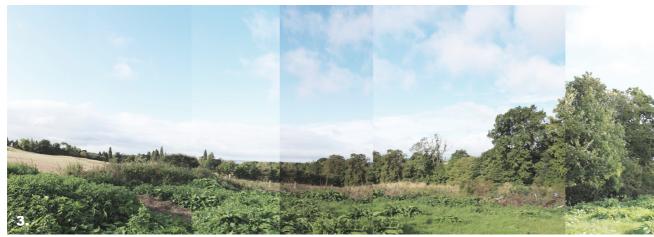

# Proposed Relocation of Driving Range - Murrayshall Country Estate, Scone, Perth PH2 7PH - PLANNING REF: 21/01673/FLL Core Path SCON/7 + Right of Way 39/7 - Proposed Diversion

FPA

Read in conjunction with other consultants information and health and safety plan. This drawing must only be used for the purpose for which it is supplied and contents must not be reproduced for any purpose without written permission.

#### TITLE:

**Core Path Diversion** 

PURPOSE: Full Planning

: SCALE: ning NTS