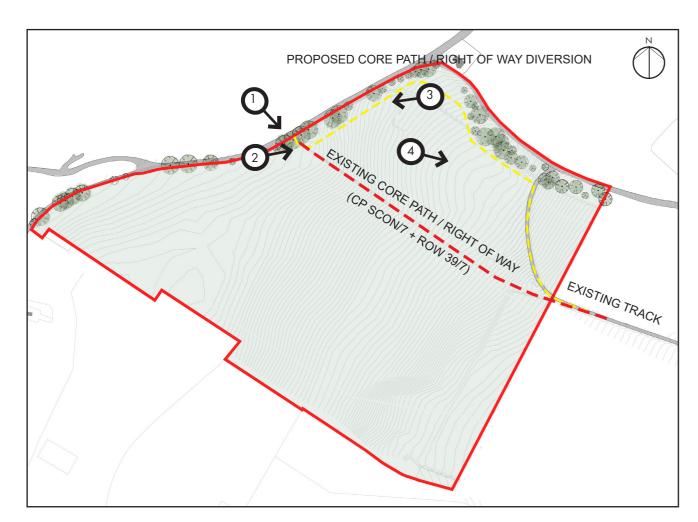

# Proposed Relocation of Driving Range - Murrayshall Country Estate, Scone, Perth PH2 7PH - PLANNING REF: 21/01673/FLL Core Path SCON/7 + Right of Way 39/7 - Proposed Diversion

FPA

Read in conjunction with other consultants information and health and safety plan. This drawing must only be used for the purpose for which it is supplied and contents must not be reproduced for any purpose without written permission.

#### TITLE:

**Core Path Diversion** 

PURPOSE: Full Planning

: SCALE: ning NTS