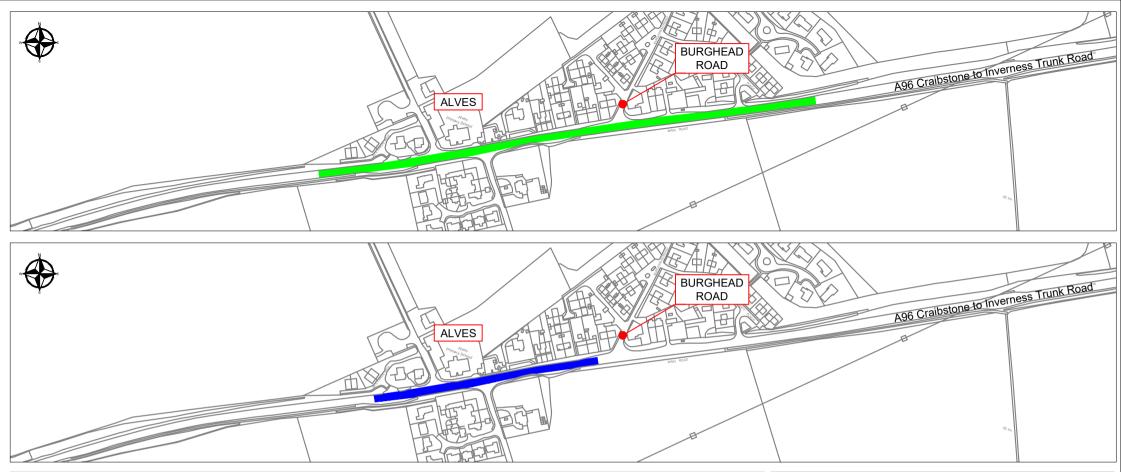

Proposed extents of the 40mph speed restriction:

That length of the A96 Craibstone - Inverness Trunk Road at Alves, from a point 247 metres or thereby east of its junction with Burghead Road to a point 383 metres or thereby west of its junction with Burghead Road, a distance of 630 metres or thereby. Proposed extents of the part-time 20mph speed restriction:

That length of the A96 Craibstone - Inverness Trunk Road at Alves, from a point 30 metres or thereby west of its junction with Burghead Road to a point 315 metres west of the junction with Burghead Road, a distance of 285 metres or thereby.

Reproduced by permission of Ordnance Survey on behalf of HMSO. © Crown Copyright and database right 2022. All rights reserved. Ordnance Survey License Number: 100046668

Scale 1:5000@A4

## Project The A96 Craibstone to Inverness Trunk Road

 
 Title
 The A96 Trunk Road (Alves) (40mph and 20mph Speed Limits) Order 20[ ]