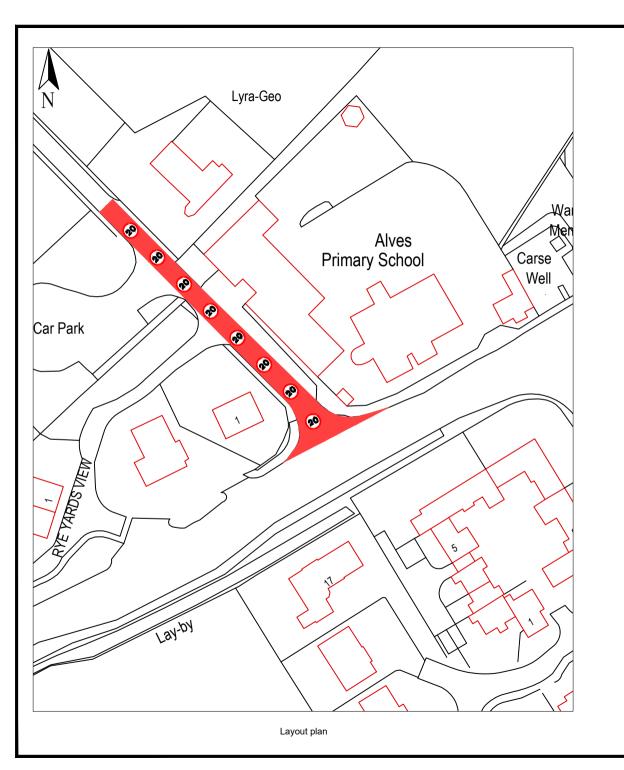

Key: Proposed School part time 20mph limit

8 8

Reproduced from the Ordnance Survey map with the permission of the Controller of Her Majesty's Stationery Office.
Unauthorised reproduction infringes Crown copyright and may lead to prosecution or civil proceedings.

SCALES: Location Plan NTS Layout Plan 1:1000

MORAY COUNCIL DIRECT SERVICES - TRANSPORTATION COUNCIL OFFICE HIGH STREET ELGIN IV30 1BX

DRAWING NO. Traffic /Alves/PT20/2023-1

MORAY COUNCIL -U58e Coltfield Road, Alves Proposed part time 20mph limit General layout