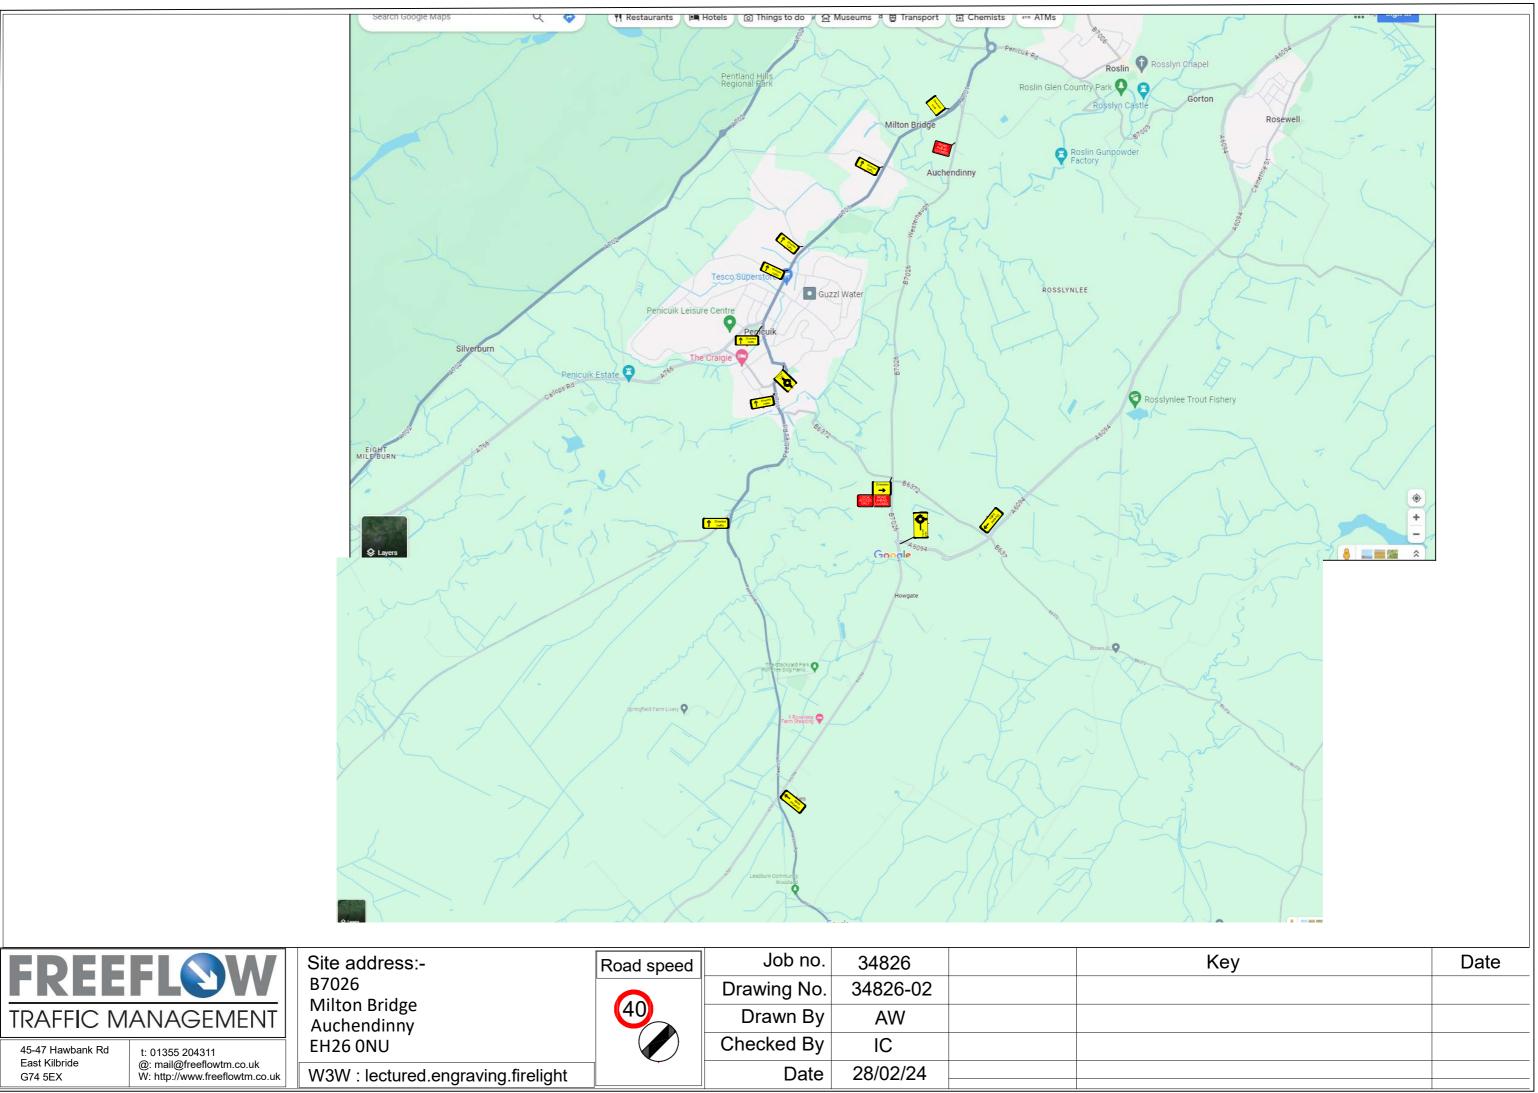

| REEFLOW                                   |                                                                               | Site address:-<br>B7026<br>Milton Bridge<br>Auchendinny | Road speed | Job no.<br>Drawing No. | 34826<br>34826-02 |  |
|-------------------------------------------|-------------------------------------------------------------------------------|---------------------------------------------------------|------------|------------------------|-------------------|--|
| RAFFIC MANAGEMENT                         |                                                                               |                                                         |            | Drawn By               | AW                |  |
| 5-47 Hawbank Rd<br>ast Kilbride<br>74 5EX | t: 01355 204311<br>@: mail@freeflowtm.co.uk<br>W: http://www.freeflowtm.co.uk | EH26 ONU                                                |            | Checked By             | IC                |  |
|                                           |                                                                               | W3W : lectured.engraving.firelight                      |            | Date                   | 28/02/24          |  |