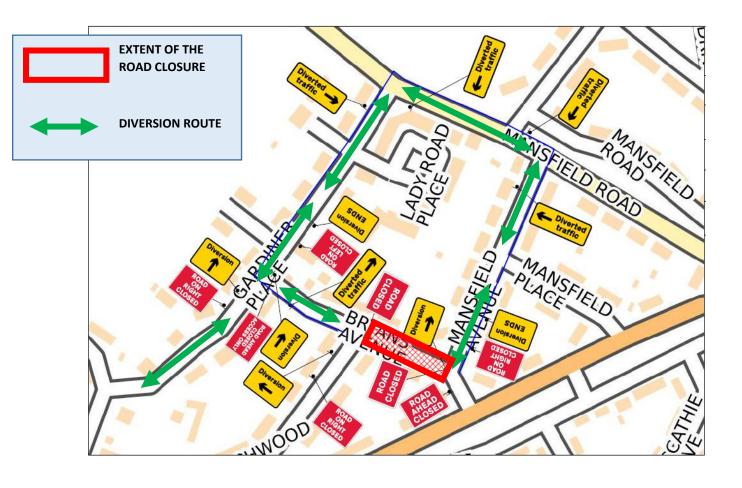

## **BRYANS AVENUE, NEWTONGRANGE**

| TEMPORARY ROAD CLOSURE                                                                        |                                                                                                               |                                          |    |
|-----------------------------------------------------------------------------------------------|---------------------------------------------------------------------------------------------------------------|------------------------------------------|----|
| REASON                                                                                        | EXTENT                                                                                                        | DURATION                                 |    |
|                                                                                               |                                                                                                               | FROM                                     | TO |
| TO FACILITATE CLANCY IN UNDERTAKING SCOTTISH WATER SERVICE UPGRADES TO RESIDENTIAL PROPERTIES | FROM THE JUNCTION WITH MANSFIELD AVENUE TO THE JUNCTION WITH BEECHWOOD PARK FOR A DISTANCE OF 75m OR THEREBY. | 20/05/2024 – 24/05/2024<br>(5 DAYS ONLY) |    |
|                                                                                               | EMERGENCY & PEDESTRIAN ACCESS WILL BE MAINTAINED AT ALL TIMES.                                                |                                          |    |