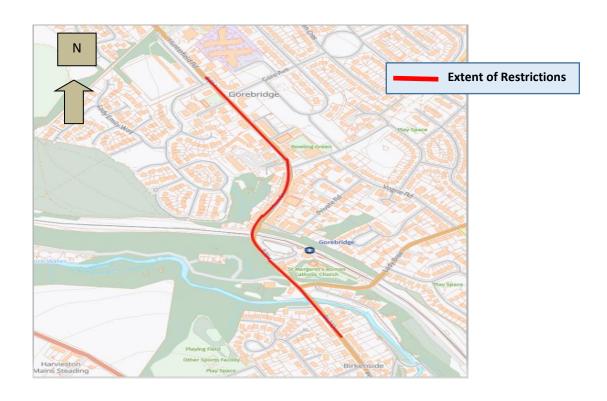

## **ROADS IN GOREBRIDGE**

| TEMPORARY NO WAITING, LOADING AND UNLOADING |                                                          |            |            |
|---------------------------------------------|----------------------------------------------------------|------------|------------|
| REASON                                      | EXTENT                                                   | DURATION   |            |
|                                             |                                                          | FROM       | то         |
|                                             | <b>B6372 Powedermill Brae</b> from property No. 25b to   |            |            |
|                                             | Lady Brae Junction (Both Sides)                          |            |            |
| Gorebridge                                  | Station Road from the junction with Lady Brae to         | 6:00pm     | 7.00pm     |
| Pram Race                                   | Main Street (Both Sides)                                 | 16/06/2023 | 16/06/2023 |
|                                             | <b>B704 Main Street</b> to the junction with Hunterfield |            |            |
|                                             | Square (Both Sides)                                      |            |            |
|                                             | <b>B704 Hunterfield Road</b> from Hunterfield Square to  |            |            |
|                                             | Arniston Rangers Car Park (Both Sides)                   |            |            |