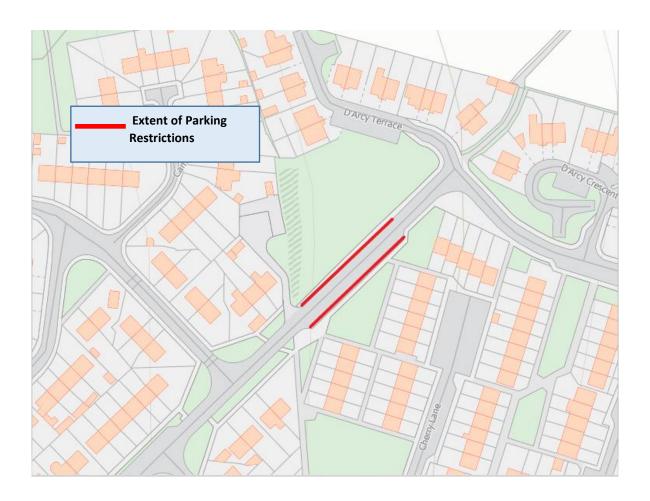

## D'ARCY ROAD, MAYFIELD

| TEMPORARY NO WAITING, LOADING AND UNLOADING    |                                                                                                                     |                                                                                                                                                  |
|------------------------------------------------|---------------------------------------------------------------------------------------------------------------------|--------------------------------------------------------------------------------------------------------------------------------------------------|
| EXTENT                                         | DURATION                                                                                                            |                                                                                                                                                  |
|                                                | FROM                                                                                                                | то                                                                                                                                               |
| D'ARCY ROAD FROM OUTSIDE PROPERTY NUMBER 27 TO | 01/06/2023                                                                                                          |                                                                                                                                                  |
| PROPERTY NUMBER 39 FOR A DISTANCE OF 60m OR    |                                                                                                                     |                                                                                                                                                  |
| THEREBY.                                       |                                                                                                                     |                                                                                                                                                  |
|                                                | 08:00 TO 16:00                                                                                                      |                                                                                                                                                  |
| (BOTH SIDES)                                   |                                                                                                                     |                                                                                                                                                  |
|                                                | (1 DAY                                                                                                              | ONLY)                                                                                                                                            |
|                                                | EXTENT<br>D'ARCY ROAD FROM OUTSIDE PROPERTY NUMBER 27 TO<br>PROPERTY NUMBER 39 FOR A DISTANCE OF 60m OR<br>THEREBY. | EXTENT DURA<br>D'ARCY ROAD FROM OUTSIDE PROPERTY NUMBER 27 TO<br>PROPERTY NUMBER 39 FOR A DISTANCE OF 60m OR<br>THEREBY. 08:00 T<br>(BOTH SIDES) |