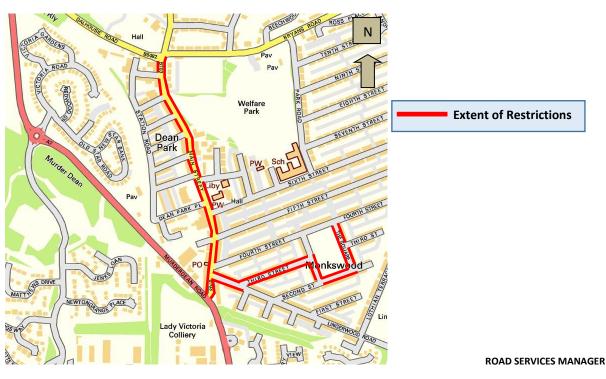

## **ROADS IN NEWTONGRANGE**

| TEMPORARY NO WAITING, LOADING AND UNLOADING |                                 |                |                |
|---------------------------------------------|---------------------------------|----------------|----------------|
| REASON                                      | EXTENT                          | DURATION       |                |
|                                             |                                 | FROM           | то             |
| Newtongrange Gala Day Parade                | The Square –                    | 08:00 Hrs on   | 15:00 Hrs on   |
| Route                                       | East side: Fourth Street to     | Saturday       | Saturday       |
|                                             | Second Street.                  | 10th June 2023 | 10th June 2023 |
|                                             | West side : Third Street to     |                |                |
|                                             | Second Street                   |                |                |
|                                             | Second Street at The Square     |                |                |
|                                             | Third Street from the west side |                |                |
|                                             | of The Square to Lingerwood     |                |                |
|                                             | Road                            |                |                |
|                                             |                                 |                |                |
|                                             | Lingerwood Road – Third Street  |                |                |
|                                             | to Main Street                  |                |                |
|                                             |                                 |                |                |
|                                             | Main Street – Full length       |                |                |