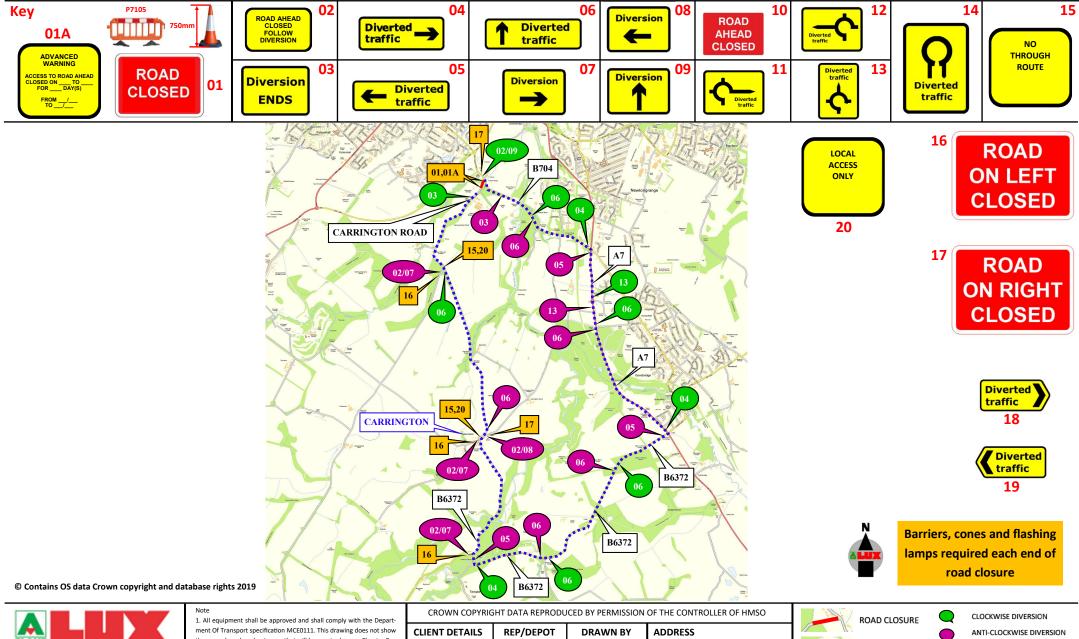

TRAFFIC CONTROL & MANAGEMENTA-Plant Lux Traffic Control & ManagementKemble Airfield Enterprise ParkCirencester RoadKembleGL7 6BQ20 3700 500 792© 8845 004 7105

1. All equipment shall be approved and shall comply with the Department Of Transport specification MCE0111. This drawing does not show the normal road works signage that will be required as per Chapter 8.
2. All signs to be in accordance with TSGRD 2002 and to minimum class retroflective.
3. Minimum height of lettering to be 60mm and sign boards to be 1000mm (750mm where appropriate).
This drawing is protected by copyright and the information contained therein is confidential.

This drawing may not be copied and the information therein may not be used, or disclosed to a third party, wholly or in part with the written permission of A-Plant Lux Traffic Controls Limited.

| t-       | CROWN COPYRIGHT DATA REPRODUCED BY PERMISSION OF THE CONTROLLER OF HMS |                    |                          |    |                   |            |                    |  |
|----------|------------------------------------------------------------------------|--------------------|--------------------------|----|-------------------|------------|--------------------|--|
| w        | CLIENT D                                                               |                    | REP/DEPO                 | т  | DRA               | WN BY      | ADDRESS            |  |
| ss       | OPENREACH                                                              |                    | 202                      |    | GB                |            | CARRINGTON RC      |  |
| be       | AMEN<br>01 GB 14,                                                      |                    | <b>SHEET #</b><br>1 OF 1 |    |                   |            | AT JCN WITH B70    |  |
| d        |                                                                        |                    | TIME OF WORK             | (S |                   | BONNYRIGG  |                    |  |
| ot<br>en | OFF PEAK<br>0930-1530                                                  | NIGHT<br>2100-0600 | WEEKEND<br>SAT/SUN       |    | EEKDAY<br>10N-FRI | 24HR WORKS | EH19 3HX           |  |
|          |                                                                        |                    | ✓                        |    |                   |            | BUS ROUTE AFFECTED |  |

|      | HIRE ADVICE                                        | 202       | -S000394                 |
|------|----------------------------------------------------|-----------|--------------------------|
| 704, | ROAD CLOSURE LENGTH (AP<br>ROAD CLOSURE WIDTH (APP | 90M<br>5M |                          |
| OAD  | ROAD CLOSURE                                       |           | ANTI-CLOCKWISE DIVERSION |
| MSO  |                                                    |           | CLOCKWISE DIVERSION      |