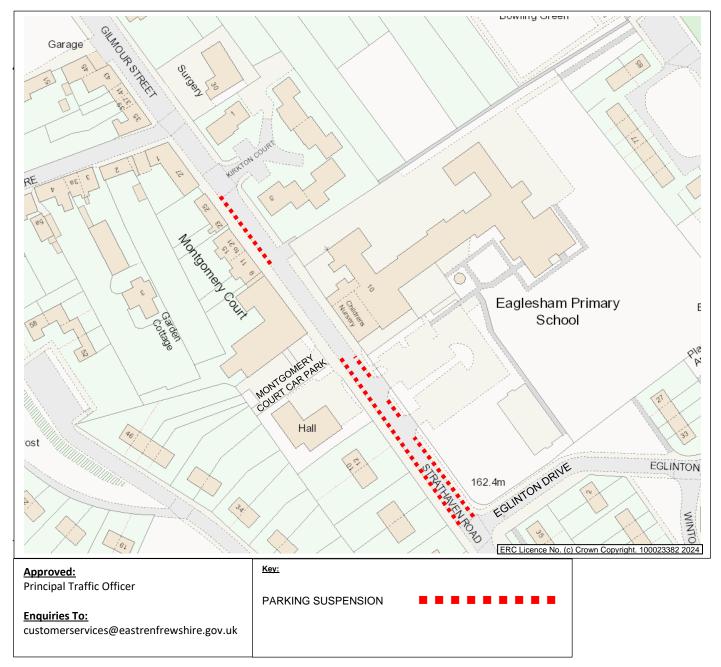

| Location:            | STRATHAVEN ROAD & GILMOUR STREET, EAGLESHAM                                                                                                                                                                 |
|----------------------|-------------------------------------------------------------------------------------------------------------------------------------------------------------------------------------------------------------|
| Restriction:         | PARKING RESTRICTIONS: <i>STRATHAVEN ROAD</i> – FROM ITS JUNCTION WITH EGLINTON DRIVE UP TO THE ACCESS TO MONTGOMERY COURT CAR PARK (both sides);<br><i>GILMOUR STREET</i> – BETWEEN PROPERTIES NOS. 9 & 25. |
| Maximum Duration:    | 2 DAYS – ANTICIPATED DATES: FROM THURSDAY 30 <sup>TH</sup> MAY TO FRIDAY 31 <sup>ST</sup> MAY 2024, BETWEEN 9.30am AND<br>6pm.                                                                              |
| Reason for Closure:  | IN ORDER TO FACILITATE THE SAFE OPERATION OF SCOTTISH WATER IRONWORKS REPAIRS ON OR NEAR THE ROAD.                                                                                                          |
| Vehicles Restricted: | ALL VEHICLES EXCEPT THOSE ASSOCIATED WITH THE WORKS, EMERGENCY SERVICE VEHICLES ATTENDING AN                                                                                                                |

Vehicles Restricted: ALL VEHICLES EXCEPT THOSE ASSOCIATED WITH THE WORKS, EMERGENCY SERVICE VEHICLES ATTENDING AN INCIDENT.