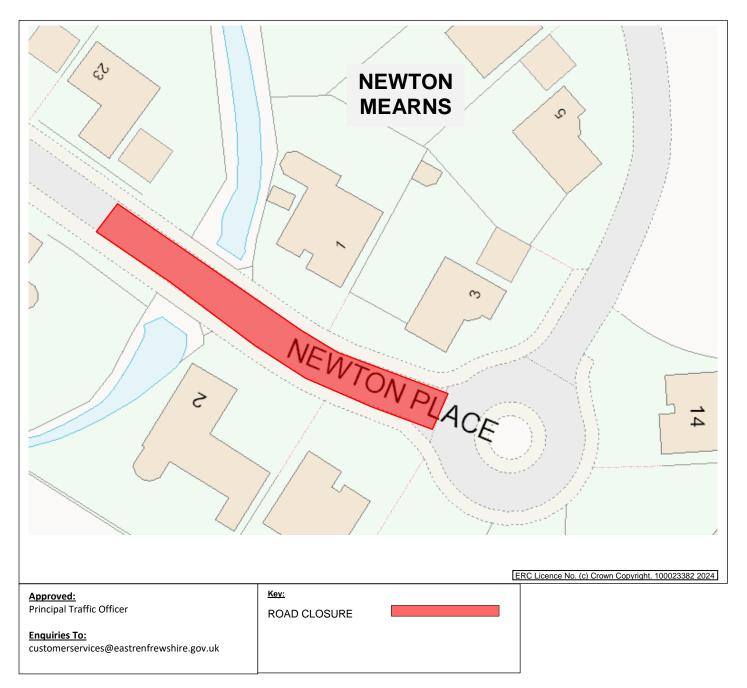

| Location: | NEWTON PLACE, NEWTON MEARNS |
|-----------|-----------------------------|
|-----------|-----------------------------|

Restriction: ROAD CLOSURE – BETWEEN PROPERTIES NOS. 3 & 23.

Maximum Duration: 1 DAY – ANTICIPATED DATE: ON FRIDAY 24<sup>TH</sup> MAY 2024, BETWEEN 9.30am AND 6pm.