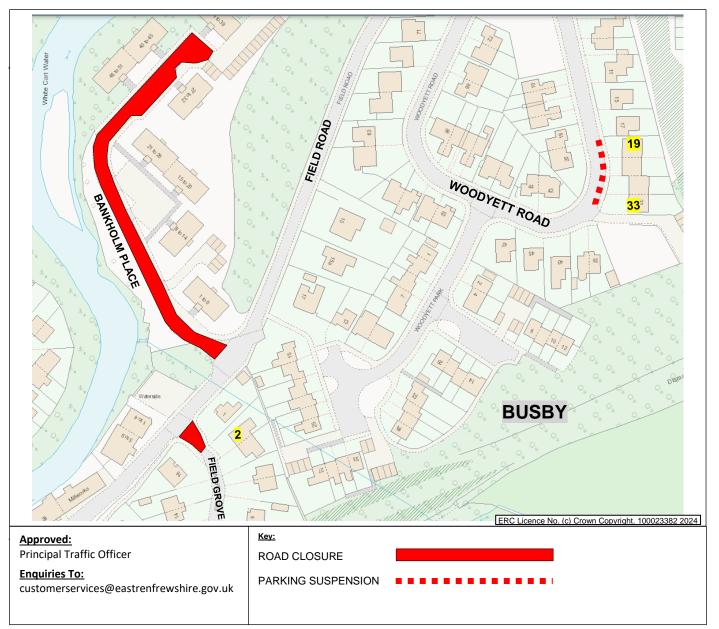

Location: BANKHOLM PLACE, FIELD GROVE & WOODYETT ROAD, BUSBY

**Restriction:** ROAD CLOSURE: BANKHOLM PLACE (full length) & FIELD GROVE (from its junction with Field Road up to property no. 2);

PARKING RESTRICTION: WOODYETT ROAD – BETWEEN PROPERTIES NOS. 19 & 33.