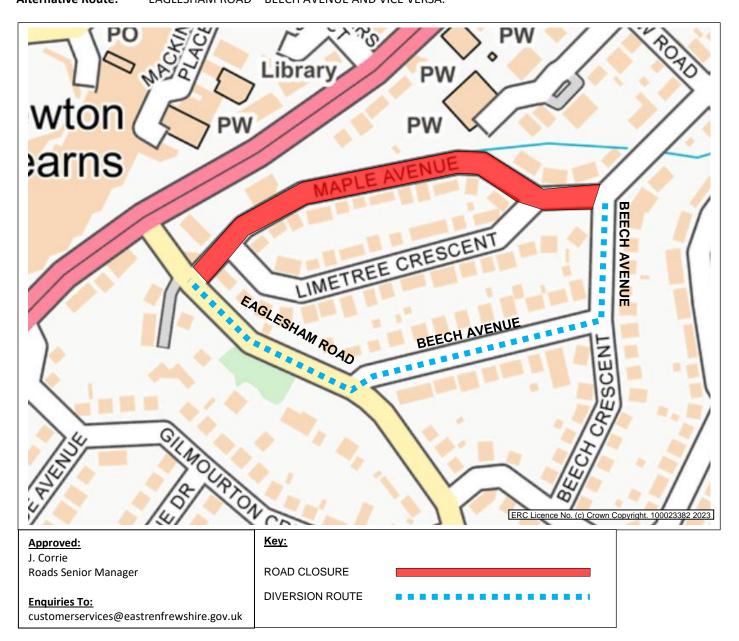

Note that the order will be in effect only when indicated by the display of appropriate signs in accordance with the Traffic Signs Regulations and General Directions 2016.

| Location:            | MAPLE AVENUE, NEWTON MEARNS                                                                                                                                                                                                                                                                                                  |
|----------------------|------------------------------------------------------------------------------------------------------------------------------------------------------------------------------------------------------------------------------------------------------------------------------------------------------------------------------|
| Restriction:         | ROAD CLOSURE                                                                                                                                                                                                                                                                                                                 |
| Maximum Duration:    | 2 WEEKS – ANTICIPATED DATES: FROM TUESDAY 30 <sup>TH</sup> MAY UNTIL FRIDAY 9 <sup>TH</sup> JUNE 2023 MONDAY 5 <sup>TH</sup> JUNE UNTIL FRIDAY 16 <sup>TH</sup> JUNE 2023. Please note that the closure will only be in force between the Contractor's working hours of 0900 and 1600 and there will be no week-end working. |
| Reason for Closure:  | IN ORDER TO FACILITATE THE ESSENTIAL CARRIAGEWAY RESURFACING WORKS ON OR NEAR THE ROAD.                                                                                                                                                                                                                                      |
| Vehicles Restricted: | ALL VEHICLES EXCEPT THOSE ASSOCIATED WITH THE WORKS, EMERGENCY SERVICE VEHICLES ATTENDING AN INCIDENT.                                                                                                                                                                                                                       |
| Alternative Route:   | FAGLESHAM ROAD – BEECH AVENUE AND VICE VERSA.                                                                                                                                                                                                                                                                                |