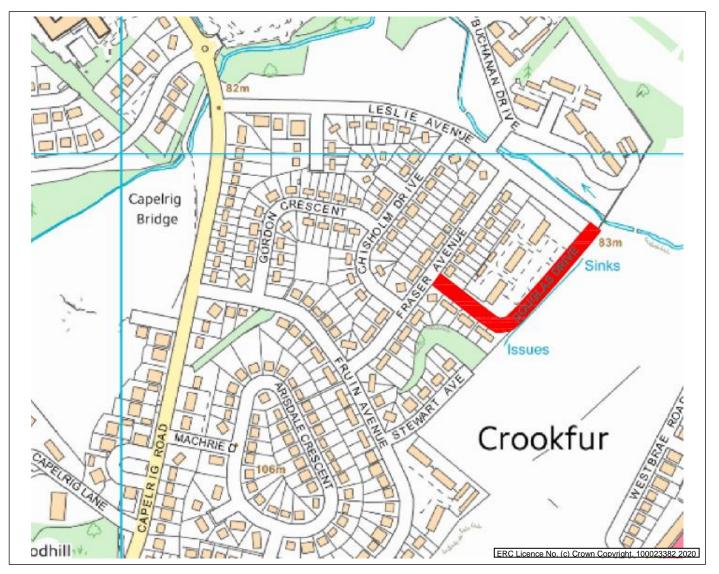

- Location: DOUGLAS DRIVE, NEWTON MEARNS
- Restriction: ROAD CLOSURE
- **Maximum Duration:** 5 DAYS ON MONDAY  $15^{TH}$  TO FRIDAY  $19^{TH}$  MARCH 2021.
- **Reason for Closure:** IN ORDER TO FACILITATE THE SAFE OPERATION OF ESSENTIAL CARRIAGEWAY RESURFACING WORKS PROPOSED TO BE EXECUTED ON OR NEAR THE ROAD.

Vehicles Restricted: ALL VEHICLES EXCEPT THOSE ASSOCIATED WITH THE WORKS AND EMERGENCY VEHICLES ATTENDING AN INCIDENT. PEDESTRIAN ACCESS WILL BE UNAFFECTED.