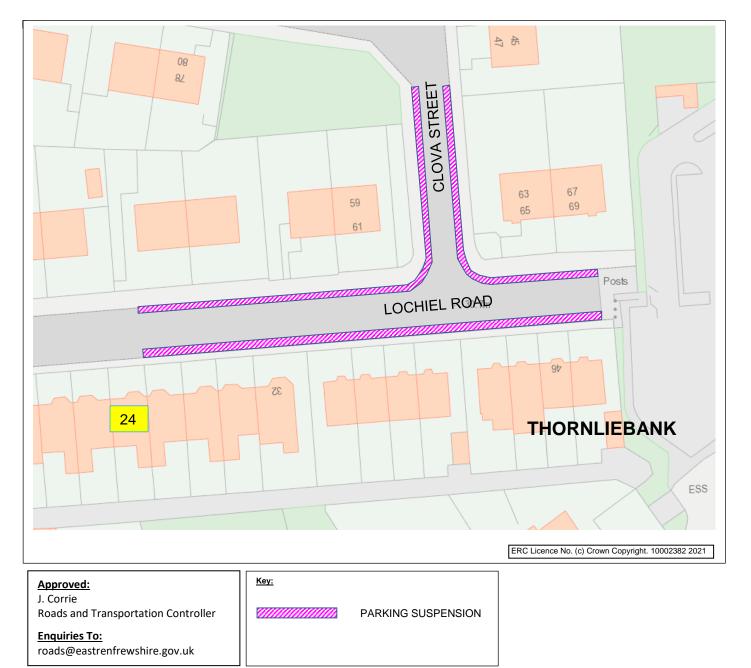

Location: LOCHIEL ROAD, THORNLIEBANK

Restriction: TEMPORARY PARKING SUSPENSION ON LOCHIEL ROAD BETWEEN NOS 24 AND 48 (BOTH SIDES), and ON CLOVA STREET FROM ITS JUNCTION WITH LOCHIEL ROAD NORTHBOUND FOR APPROXIMATELY 30M OR THEREBY (BOTH SIDES)

Maximum Duration: 5 DAYS – BETWEEN 9.30AM AND 6PM FROM MONDAY 15<sup>TH</sup> UNTIL FRIDAY 19<sup>th</sup> OF MARCH 2021

Reason for Restriction: IN ORDER TO FACILITATE THE SAFE OPERATION OF ESSENTIAL UTILITY WORKS WITHIN THE CARRIAGEWAY