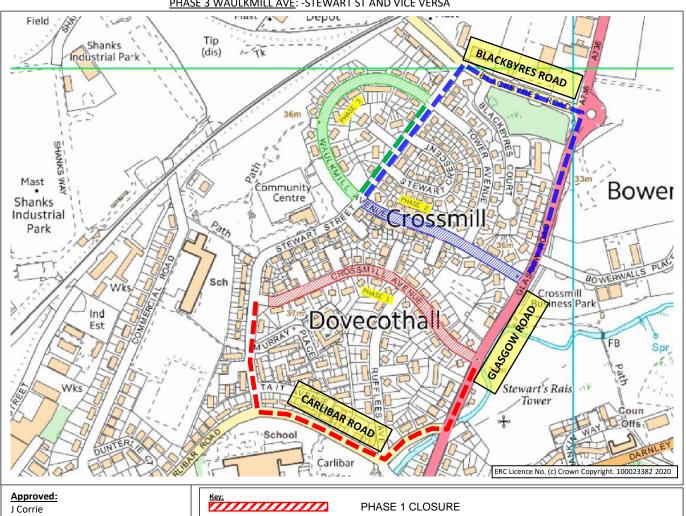

Road affected: CROSSMILL AVENUE and WAULKMILL AVENUE, BARRHEAD

Reason for the Restrictions: TO FACILITATE THE SAFE OPERATION OF ESSENTIAL CARRIAGEWAY RESURFACING WORKS

**Anticipated Duration:** MONDAY 19 OCTOBER UNTIL FRIDAY 6 NOVEMBER 2020. The closures are anticipated to be in force only

THE TIME. PEDESTRIAN ACCESS WILL BE MAINTAINED AT ALL TIMES.

Alternative Routes: PHASE 1 CROSSMILL AVE: - STEWART ST - CARLIBAR RD - GLASGOW RD AND VICE VERSA

PHASE 2 WAULKMILL AVE: - STEWART ST – BLACKBYRES RD – GLASGOW RD AND VICE VERSA

PHASE 3 WAULKMILL AVE: -STEWART ST AND VICE VERSA

Roads and Transportation Controller

**Enquiries To:** 

roads@eastrenfrewshire.gov.uk

PHASE 2 CLOSURE

PHASE 3 CLOSURE

ALTERNATIVE ROUTE - PHASE 1

ALTERNATIVE ROUTE - PHASE 2

ALTERNATIVE ROUTE - PHASE 3