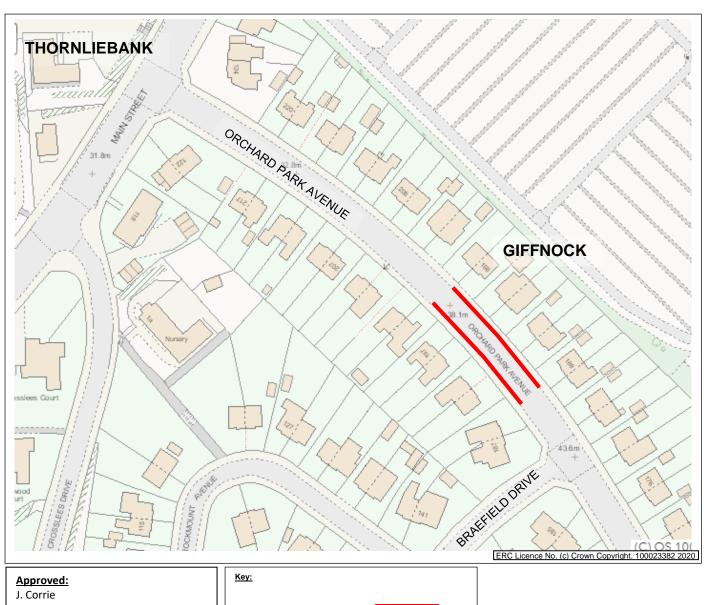

Location: ORCHARD PARK AVENUE, GIFFNOCK

**Restriction:** PARKING PROHIBITED

Maximum Duration: 1 DAY - 9:30am to 6pm WEDNESDAY 19<sup>th</sup> AUGUST 2020.

Reason for Closure: IN ORDER TO FACILITATE THE SAFE OPERATION OF ESSENTIAL UTLIITY WORKS PROPOSED TO BE EXECUTED

ON OR NEAR THE ROAD. (SCOTTISH WATER IRON WORK REPAIRS)

Vehicles Restricted: ALL VEHICLES EXCEPT THOSE ASSOCIATED WITH THE WORKS AND EMERGENCY VEHICLES ATTENDING AN

INCIDENT.

Roads and Transportation Controller