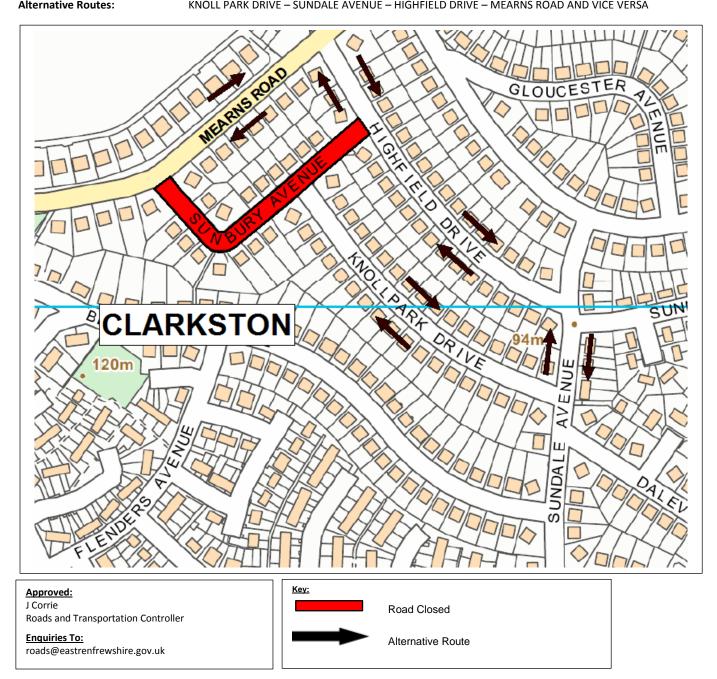

| Effects of the Restrictions:   | TEMPORARY ROAD CLOSURE                                                                                                                                  |
|--------------------------------|---------------------------------------------------------------------------------------------------------------------------------------------------------|
| Names of Roads:                | SUNBURY AVENUE                                                                                                                                          |
| Extents of Closures:           | BETWEEN ITS JUNCTIONS WITH MEARNS ROAD AND HIGHFIELD DRIVE                                                                                              |
| Reason for the Restrictions:   | TO FACILITATE ESSENTIAL CARRIAGEWAY SURFACING WORKS                                                                                                     |
| Duration of Restrictions:      | FROM MONDAY 20 AUGUST 2018 UNTIL FRIDAY 31 AUGUST 2018 OR ON COMPLETION OF THE WORKS IF SOONER                                                          |
| Classes of Vehicle Prohibited: | ALL VEHICLES EXCEPT VEHICLES ASSOCIATED WITH THE WORKS AND EMERGENCY VEHICLES ATTENDING AN INCIDENT. PEDESTRIAN ACCESS WILL BE MAINTAINED AT ALL TIMES. |
| Alternative Boutes:            | KNOLL PARK DRIVE – SLINDALE AVENUE – HIGHEIELD DRIVE – MEARNS ROAD AND VICE VERSA                                                                       |