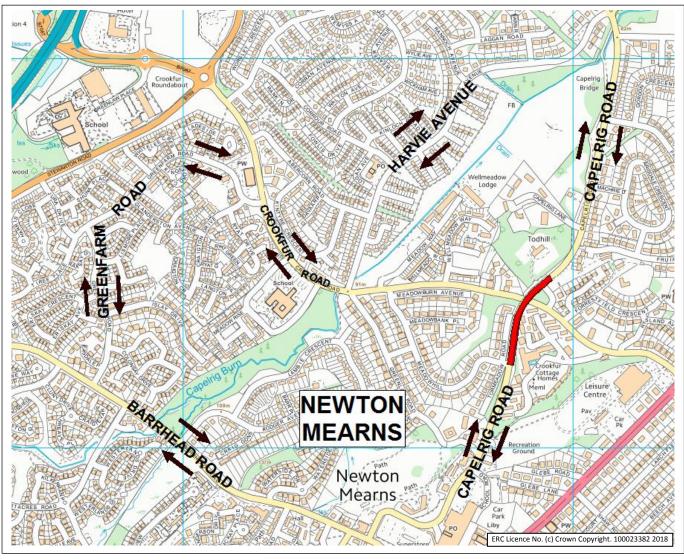

| Effects of the Restrictions:   | TEMPORARY ROAD CLOSURE                                                                                                                                  |
|--------------------------------|---------------------------------------------------------------------------------------------------------------------------------------------------------|
| Names of Roads:                | CAPELRIG ROAD                                                                                                                                           |
| Extents of Closures:           | BETWEEN ITS JUNCTIONS WITH MEADOWHILL AND CROOKFUR ROAD AS SHOWN ON PLAN                                                                                |
| Reason for the Restrictions:   | TO FACILITATE ESSENTIAL RESURFACING WORKS                                                                                                               |
| Duration of Restrictions:      | FROM MONDAY 9 JULY 2018 UNTIL FRIDAY 20 JULY 2018 OR ON COMPLETION OF THE WORKS IF SOONER                                                               |
| Classes of Vehicle Prohibited: | ALL VEHICLES EXCEPT VEHICLES ASSOCIATED WITH THE WORKS AND EMERGENCY VEHICLES ATTENDING AN INCIDENT. PEDESTRIAN ACCESS WILL BE MAINTAINED AT ALL TIMES. |
| Alternative Routes:            | CAPERLIG ROAD – BARRHEAD ROAD – GREENFARM ROAD – CROOKFUR ROAD – HARVIE AVENUE –                                                                        |

CAPERLIG ROAD – BARRHEAD ROAD – GREENFARM ROAD – CROOKFUR ROAD – HARVIE AVENUE – CAPELRIG ROAD AND VICE VERSA

<u>Approved:</u> J Corrie Roads and Transportation Controller

Enquiries To: roads@eastrenfrewshire.gov.uk