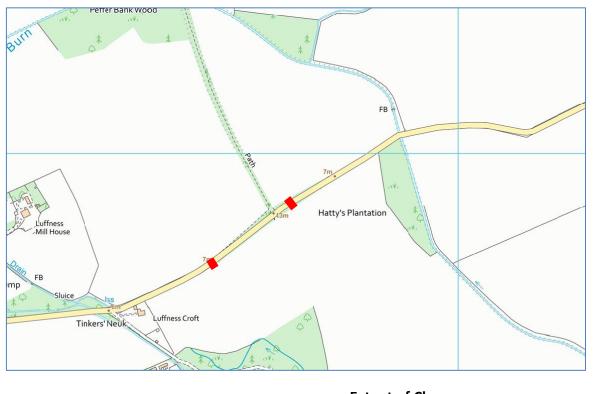

## C110, GULLANE TTRO 478/23/CC

| ROAD CLOSURE      |                                                                  |                             |                            |
|-------------------|------------------------------------------------------------------|-----------------------------|----------------------------|
| REASON            | EXTENT                                                           | DURATION                    |                            |
|                   |                                                                  | FROM                        | то                         |
| Old Rail          | Closed over old rail bridge west of Hatty's                      | 11 <sup>th</sup> March 2024 | 31 <sup>st</sup> July 2024 |
| Bridge<br>Repairs | Plantation for approximately 100m.<br>As shown on the map below. |                             |                            |