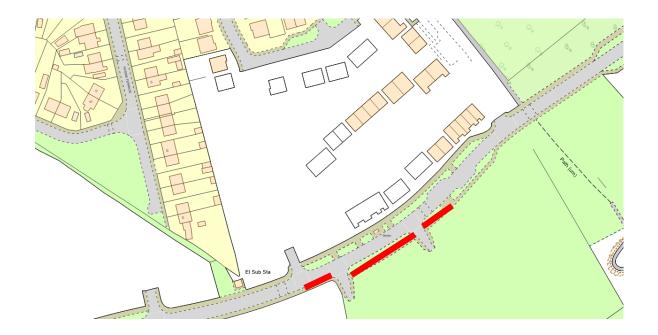

## MASONS WAY, WALLYFORD TTRO 089/24/CC

| FOOTWAY CLOSURE  |                                                   |                            |                            |
|------------------|---------------------------------------------------|----------------------------|----------------------------|
| REASON           | EXTENT                                            | DURATION                   |                            |
|                  |                                                   | FROM                       | ТО                         |
| Utility<br>Works | Footway closed on Masons Way a distance of 53m or | 2 <sup>nd</sup> April 2024 | 6 <sup>th</sup> April 2024 |
|                  | thereby.                                          |                            |                            |
|                  | As shown on the map below.                        |                            |                            |