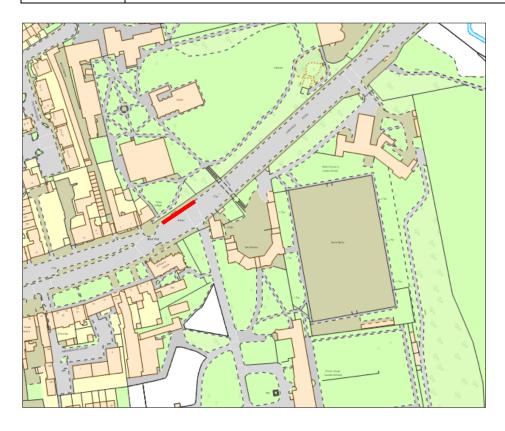

## TTRO 072/24/SR

| PARKING SUSPENSION |                                                              |                  |                  |
|--------------------|--------------------------------------------------------------|------------------|------------------|
| REASON             | EXTENT                                                       | DURATION         |                  |
|                    |                                                              | FROM             | ТО               |
| Utility Works      | Parking suspended on Linkfield Road on the North side of the | 18 <sup>th</sup> | 29 <sup>th</sup> |
|                    | road for a distance of 25 meters, or there by of.            | March            | March            |
|                    | As shown on the map below.                                   | 2024             | 2024             |