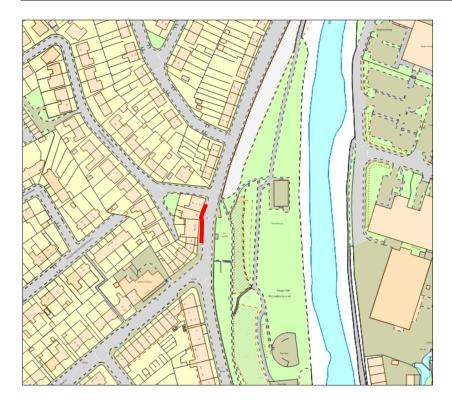

## **ESKVIEW TERRACE, MUSSELBURGH**

## TTRO 092/24/SR

| PARKING SUSPENSION |                                                                                         |                                   |                                   |
|--------------------|-----------------------------------------------------------------------------------------|-----------------------------------|-----------------------------------|
| REASON             | EXTENT                                                                                  | DURATION                          |                                   |
|                    |                                                                                         | FROM                              | ТО                                |
| Utility Works      | Parking suspended on between Nos 55 to 63 outside the shops. As shown on the map below. | 31 <sup>st</sup><br>March<br>2024 | 22 <sup>nd</sup><br>April<br>2024 |