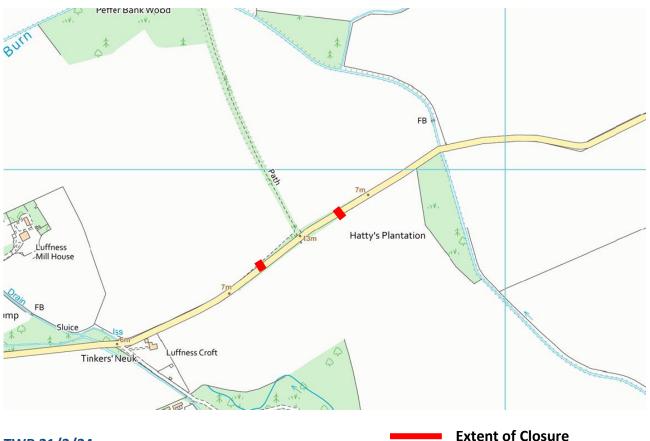

## C110, GULLANE TTRO 478/23/CC

| ROAD CLOSURE                                                                                                            |                             |                             |
|-------------------------------------------------------------------------------------------------------------------------|-----------------------------|-----------------------------|
| REASON EXTENT                                                                                                           | DURATION                    |                             |
|                                                                                                                         | FROM                        | ТО                          |
| Closed over old rail bridge west of Hatty's<br>Plantation for approximately 100m.<br><b>As shown on the map below</b> . | 11 <sup>th</sup> March 2024 | 22 <sup>nd</sup> April 2024 |