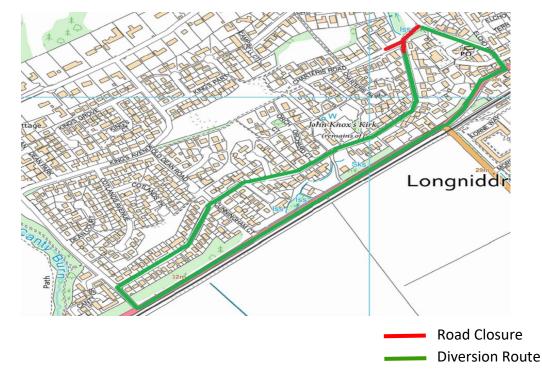

## CHARTERIS ROAD AND GLASSEL PARK ROAD, LONGNIDDRY TTRO 087/24/JB

| Road Closure & Parking Suspension                   |                                                                                                                                                                       |                          |                          |
|-----------------------------------------------------|-----------------------------------------------------------------------------------------------------------------------------------------------------------------------|--------------------------|--------------------------|
| REASON                                              | EXTENT                                                                                                                                                                | DURATION                 |                          |
|                                                     |                                                                                                                                                                       | FROM                     | то                       |
| TO FACILITATE<br>CARRIAGEWAY<br>RESURFACING<br>WORK | CHARTERIS ROAD FROM LINKS ROAD<br>JUNCTION TO THE JUNCTION WITH<br>NEIDPATH COURT AND GLASSEL PARK<br>ROAD FROM THE JUNCTION WITH<br>CHARTERIS ROAD TO PROPERTY NO. 6 | Monday, 25<br>March 2024 | Friday, 05 April<br>2024 |