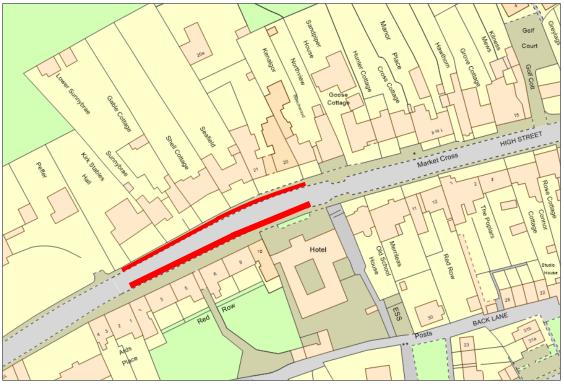

## TTRO 060/24/SR

| PARKING SUSPENSION           |                                                                                                                               |                 |                  |
|------------------------------|-------------------------------------------------------------------------------------------------------------------------------|-----------------|------------------|
| REASON                       | EXTENT                                                                                                                        | DURATION        |                  |
|                              |                                                                                                                               | FROM            | то               |
| <b>Utility Works</b>         | Parking suspended on High Street between Kirk Stables Hall to outside No 20 on both sides of the road. As shown on map below. | 4 <sup>th</sup> | 17 <sup>th</sup> |
| <ul><li>Alteration</li></ul> |                                                                                                                               | March           | March            |
| to Gas                       |                                                                                                                               | 2024            | 2024             |
| Connection                   |                                                                                                                               | 2024            | 2024             |