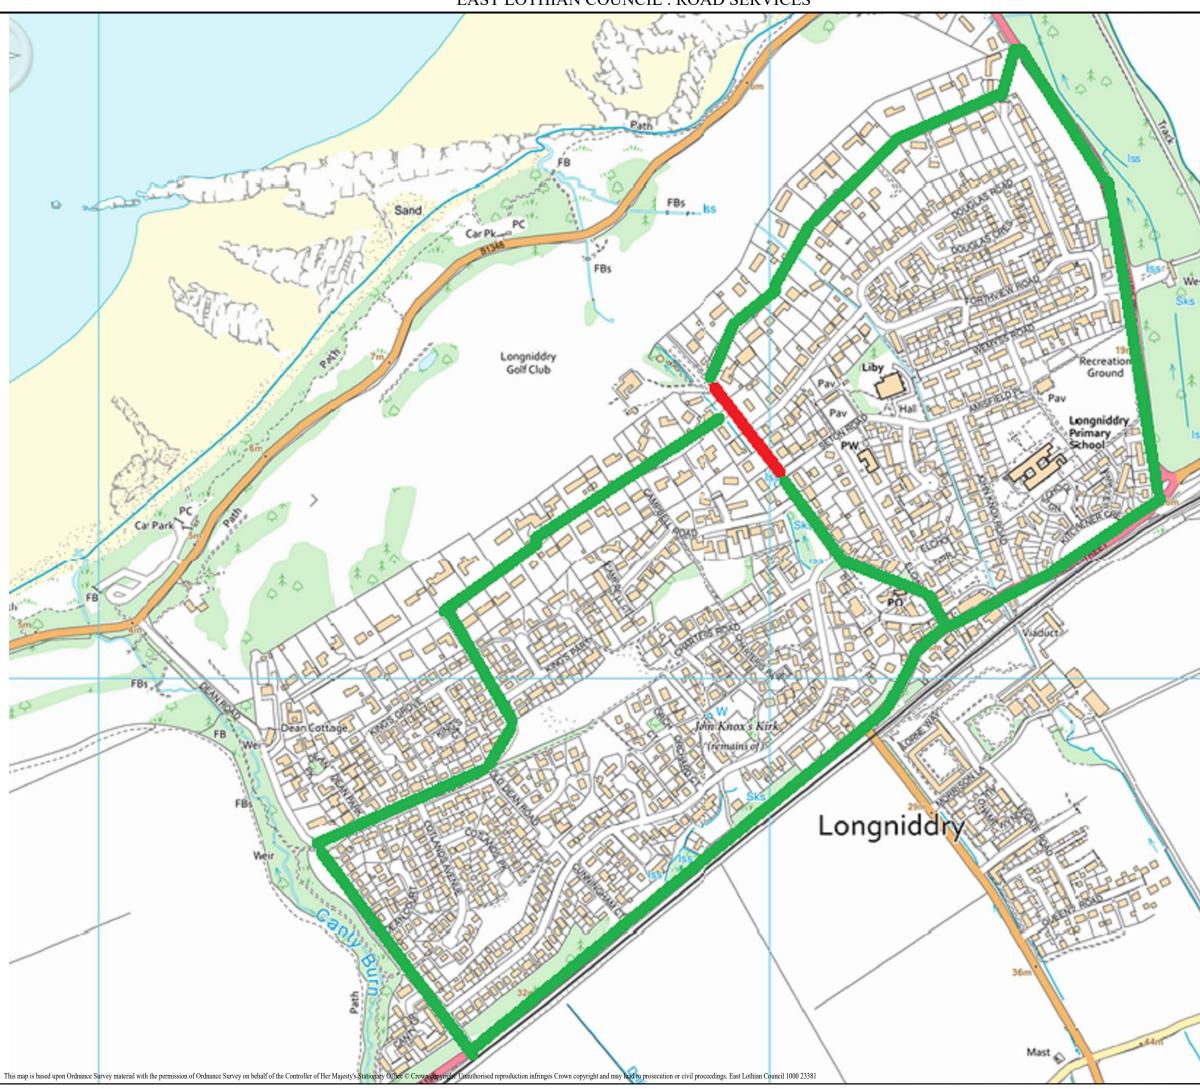

## EAST LOTHIAN COUNCIL : ROAD SERVICES

|          | DRG. 1                                                                                      | NO.                      | ELOT  | 00064-  | 004            |      |      |
|----------|---------------------------------------------------------------------------------------------|--------------------------|-------|---------|----------------|------|------|
|          | 211011                                                                                      |                          |       | nt of C |                |      |      |
|          |                                                                                             |                          |       |         |                |      |      |
|          |                                                                                             |                          | Diver | sion R  | oute           |      |      |
|          |                                                                                             |                          |       |         |                |      |      |
|          |                                                                                             |                          |       |         |                |      |      |
|          |                                                                                             |                          |       |         |                |      |      |
| st Lodge |                                                                                             |                          |       |         |                |      |      |
| sta Sta  |                                                                                             |                          |       |         |                |      |      |
|          |                                                                                             |                          |       |         |                |      |      |
|          | REVISION                                                                                    | DETAILS                  |       |         |                | BY   | DATE |
|          |                                                                                             |                          |       |         |                |      |      |
| #        | East Lothia<br>Road Servi<br>John Muir<br>Haddingto<br>East Lothia<br>EH41 3HA<br>01620 827 | ices<br>House<br>n<br>an | cil   |         | East<br>Counci | Loth | ian  |
| No.      | LINKS ROAD & CHARTERIS ROAD                                                                 |                          |       |         |                |      |      |
|          | LONGNIDDRY EH32 0NH<br>ROAD CLOSURE DRAWING 2                                               |                          |       |         |                |      |      |
|          | PROPOSED DETAILS                                                                            |                          |       |         |                |      |      |
|          | Date: JAI<br>Scale: NT                                                                      | NUARY 2                  | 2024  |         | -              | B    |      |
|          | DRG. 1                                                                                      |                          | ELOT  | 00064-  |                |      |      |