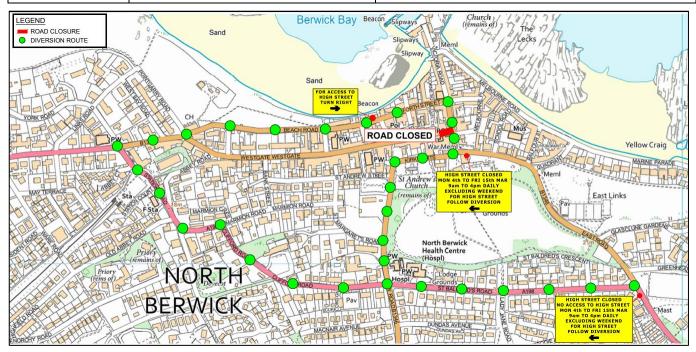

## HIGH STREET, NORTH BERWICK TTRO 037/24/R.McN

| ROAD CLOSURE                                                 |                                                                                              |                                                                                                                          |    |
|--------------------------------------------------------------|----------------------------------------------------------------------------------------------|--------------------------------------------------------------------------------------------------------------------------|----|
| REASON                                                       | EXTENT -                                                                                     | DURATION                                                                                                                 |    |
|                                                              |                                                                                              | FROM                                                                                                                     | ТО |
| TO FACILITATE THE INSTALLATION OF A CARRIAGEWAY RAISED TABLE | HIGH STREET FROM ITS JUNCTION WITH QUALITY STREET WESTWARDS FOR A DISTANCE OF 30m OR THEREBY | MONDAY 4 <sup>th</sup> TO FRIDAY 8 <sup>th</sup> MARCH AND MONDAY 11 <sup>th</sup> TO FRIDAY 15 <sup>th</sup> MARCH 2024 |    |

VEHICLES ASSOCIATED WITH THE WORKS SHALL BE EXEMPT FROM THE RESTRICTIONS

**EMERGENCY ACCESS SHALL BE MAINTAINED** 

THIS NOTICE HAS A MAXIMUM DURATION OF 2 PERIODS OF 5 DAYS. NO RESTRICTIONS AT THE WEEKEND.