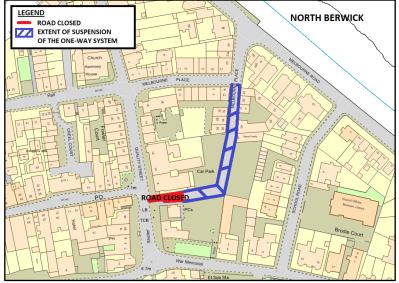

#### **MELBOURNE PLACE, NORTH BERWICK**

#### TTRO 034/24/R.McN

| ROAD CLOSURE & SUSPENSION OF ONE-WAY TRAFFIC ORDER                                 |                                                                                                                                                                                                                                           |                                                                                  |    |
|------------------------------------------------------------------------------------|-------------------------------------------------------------------------------------------------------------------------------------------------------------------------------------------------------------------------------------------|----------------------------------------------------------------------------------|----|
| REASON<br>TO FACILITATE<br>THE INSTALLATION<br>OF A<br>CARRIAGEWAY<br>RAISED TABLE | EXTENT                                                                                                                                                                                                                                    | DURATION                                                                         |    |
|                                                                                    |                                                                                                                                                                                                                                           | FROM                                                                             | TO |
|                                                                                    | ROAD CLOSUREMELBOURNE PLACE FROM ITS JUNCTIONWITH QUALITY STREET EASTWARDS FORA DISTANCE OF 25m OR THEREBYSUSPENSION OF ONE-WAY SYSTEMMELBOURNE PLACE FROM NO.14 TO THECAR PARK EXIT NEXT TO PUBLIC TOILETS,A DISTANCE OF 105m OR THEREBY | MONDAY 18 <sup>th</sup> MARCH 2024<br>TO<br>THURSDAY 28 <sup>th</sup> MARCH 2024 |    |