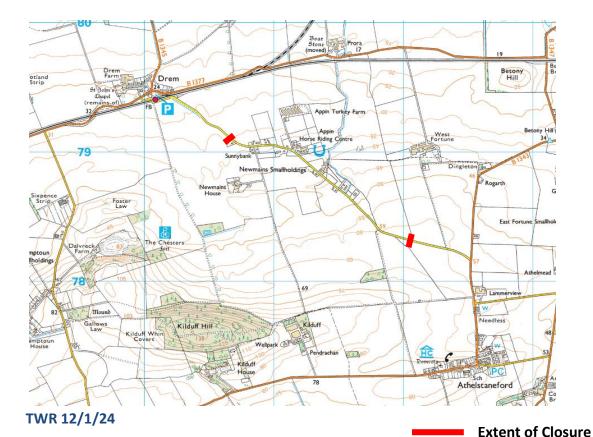

## U147, ATHELSTANEFORD TTRO 012/24/CC

| ROAD CLOSURE                               |                                                                                |                                |                             |
|--------------------------------------------|--------------------------------------------------------------------------------|--------------------------------|-----------------------------|
| REASON                                     | EXTENT                                                                         | DURATION                       |                             |
|                                            |                                                                                | FROM                           | то                          |
| Utility Works<br>Mains<br>Replacement      | Closed for a distance of 1.65km or thereby. <b>As shown on the map below</b> . | 12 <sup>th</sup> February 2024 | 26 <sup>th</sup> April 2024 |
| Diversion Route: U147, B1377, B1347, B1343 |                                                                                |                                |                             |