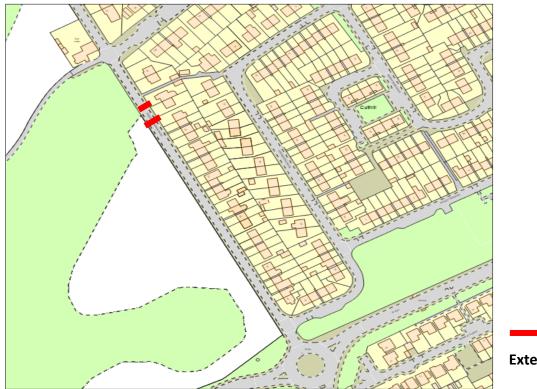

## PRESTONGRANGE ROAD, PRESTONPANS TTRO 170/23/SR

| ROAD CLOSURE                                                       |                                                                                                                        |                           |                           |
|--------------------------------------------------------------------|------------------------------------------------------------------------------------------------------------------------|---------------------------|---------------------------|
| REASON                                                             | EXTENT                                                                                                                 | DURATION                  |                           |
|                                                                    |                                                                                                                        | FROM                      | то                        |
| Utility Works                                                      | Section of Prestongrange Road closed<br>outside No 35 and for 500m southwards or<br>thereby as shown on the map below. | 1 <sup>st</sup> June 2023 | 1 <sup>st</sup> June 2023 |
|                                                                    |                                                                                                                        | 9:00                      | 15:30                     |
| Diversion Route: Mid Road, Preston Road, West Loan and High Street |                                                                                                                        |                           |                           |

**Extent of Closure** 

Eleni Gigourtaki Senior Roads Officer East Lothian Council