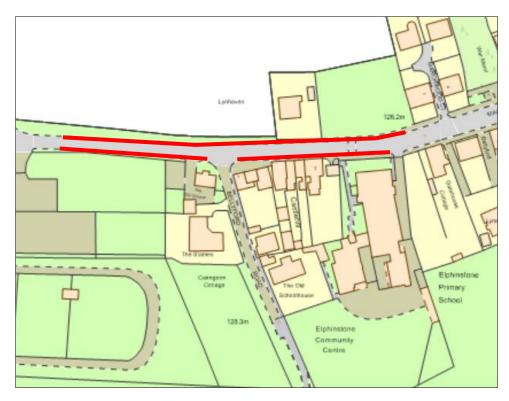

## TTRO 153/23/SR

| PARKING SUSPENSION |                                                                                                                                                                                                                                        |                                 |                                  |
|--------------------|----------------------------------------------------------------------------------------------------------------------------------------------------------------------------------------------------------------------------------------|---------------------------------|----------------------------------|
| REASON             | EXTENT                                                                                                                                                                                                                                 | DURATION                        |                                  |
|                    |                                                                                                                                                                                                                                        | FROM                            | то                               |
| Utility Work       | Parking suspended on Main Street between the access road to the new housing development and Elphinstone primary School, on both sides of the road. As shown on the map below.  Disabled bays are exempt from the parking restrictions. | 29 <sup>th</sup><br>May<br>2023 | 11 <sup>th</sup><br>June<br>2023 |

**Extent of Restriction** 

TWR 23/5/23

Tom Reid Head of Infrastructure East Lothian Council