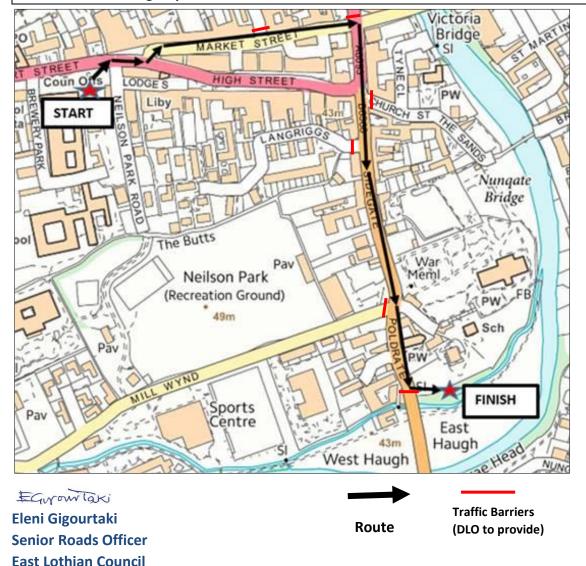

## FESTIVAL PARADE, HADDINGTON TTRO 171/23/EG

| TRAFFIC CONTROL / ROLLING ROAD CLOSURE / PARKING SUSPENSION |                                                                                                                  |                                        |                                        |
|-------------------------------------------------------------|------------------------------------------------------------------------------------------------------------------|----------------------------------------|----------------------------------------|
| REASON                                                      | ROUTE                                                                                                            | DURATION                               |                                        |
|                                                             |                                                                                                                  | FROM                                   | ТО                                     |
| Haddington<br>Festival<br>Parade                            | Traffic Control & Rolling Closure: Corn Exchange, Market Street, Hardgate, Sidegate, St Mary's Church, Poldrate. | Sunday<br>28 <sup>th</sup> May<br>2023 | Sunday<br>28 <sup>th</sup> May<br>2023 |
|                                                             | Parking Suspension: Sidegate                                                                                     | 12.30                                  | 14.30                                  |
| Pedestrian and Emergency access to be maintained.           |                                                                                                                  |                                        |                                        |