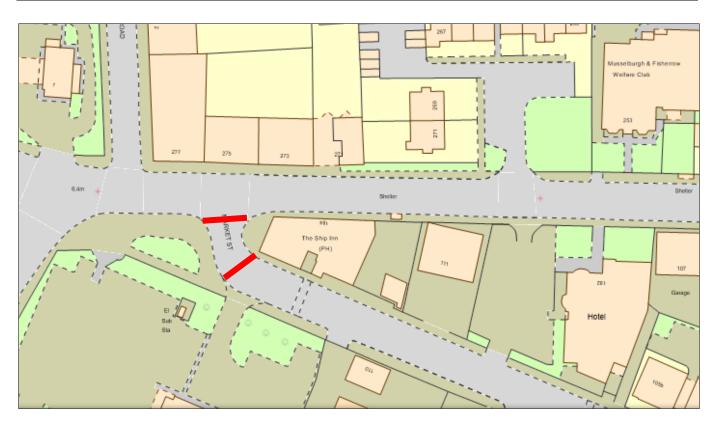

## MARKET STREET, MUSSELBURGH TTRO 087/23/SR

| ROAD CLOSURE    |                                                                                                                                                     |                               |                               |
|-----------------|-----------------------------------------------------------------------------------------------------------------------------------------------------|-------------------------------|-------------------------------|
| REASON          | EXTENT                                                                                                                                              | DURATION                      |                               |
|                 |                                                                                                                                                     | FROM                          | TO                            |
| Utility<br>Work | Section of Market Street from its junction with North High<br>Street and for a distance of 25m or thereby southwards.<br>As shown on the map below. | 2 <sup>nd</sup> April<br>2023 | 2 <sup>nd</sup> April<br>2023 |
| Diversion R     | oute: North High Street & Lochend Road South                                                                                                        |                               |                               |