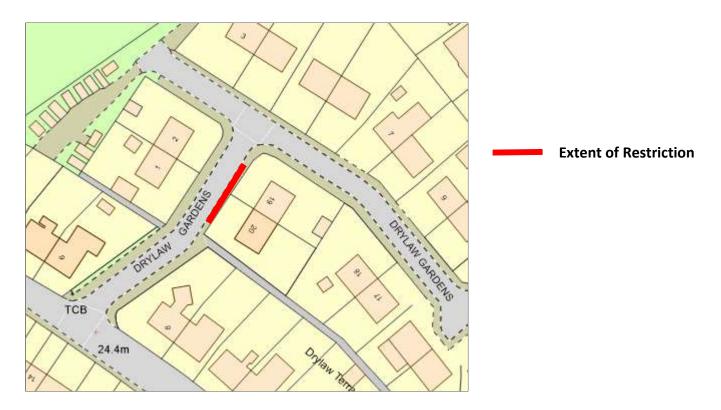

## TTRO 090/23/SR

| FOOTWAY CLOSURE |                                                                                   |                  |                  |
|-----------------|-----------------------------------------------------------------------------------|------------------|------------------|
| REASON          | EXTENT                                                                            | DURATION         |                  |
|                 |                                                                                   | FROM             | ТО               |
| Utility Works   | Section of the footway between 19 – 20 Drylaw Gardens. As shown on the map below. | 22 <sup>nd</sup> | 24 <sup>th</sup> |
|                 |                                                                                   | March            | March            |
|                 |                                                                                   | 2023             | 2023             |