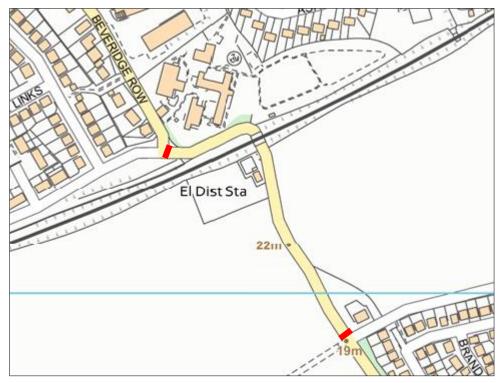

## BEVERIDGE ROW, DUNBAR TTRO 078/23/SR

| ROAD CLOSURE                                  |                                                                                        |                             |                          |
|-----------------------------------------------|----------------------------------------------------------------------------------------|-----------------------------|--------------------------|
| REASON                                        | EXTENT                                                                                 | DURATION                    |                          |
|                                               |                                                                                        | FROM                        | то                       |
| Utility Work                                  | Road closed from the junction with Bayview Circus to the junction with Lochend Kennels | 27 <sup>th</sup> March 2023 | 5 <sup>th</sup> May 2023 |
|                                               | Road. As shown on the map below.                                                       |                             |                          |
| Diversion Route: School Brae & Edinburgh Road |                                                                                        |                             |                          |

TWR 9/3/23

Extent of Closure

Head of Infrastructure
East Lothian Council