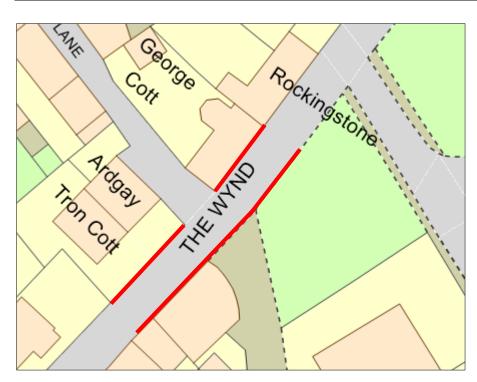

## TTRO 019/23/SR

| PARKING SUSPENSION |                                                           |                 |                 |
|--------------------|-----------------------------------------------------------|-----------------|-----------------|
| REASON             | EXTENT                                                    | DURATION        |                 |
|                    |                                                           | FROM            | ТО              |
| Utility Works      | Parking Suspended between Tron Cottage and George Cottage | 7 <sup>th</sup> | 7 <sup>th</sup> |
|                    | on both sides of the road.                                | February        | February        |
|                    | As shown on the map below.                                | 2023            | 2023            |

**Extent of Parking Restriction** 

Eleni Gigourtaki Senior Roads Officer East Lothian Council