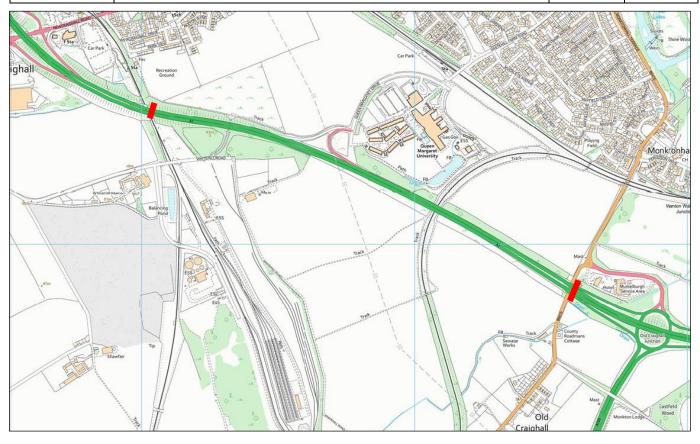

## TTRO 002/23/EG

| SPEED RESTRICTION 40 MPH |                                                           |                  |                  |
|--------------------------|-----------------------------------------------------------|------------------|------------------|
| REASON                   | EXTENT                                                    | DURATION         |                  |
|                          |                                                           | FROM             | ТО               |
| Carriageway<br>Works     | Speed restriction to 40mph along section of A1 from East  | 16 <sup>th</sup> | 20 <sup>th</sup> |
|                          | Lothian Council boundary to Old Craighall junction, for a | January          | January          |
|                          | distance of 1.6km or thereby as shown on the map below.   | 2023             | 2023             |

Extent of Speed Restriction

Eleni Gigourtaki Senior Roads Officer East Lothian Council