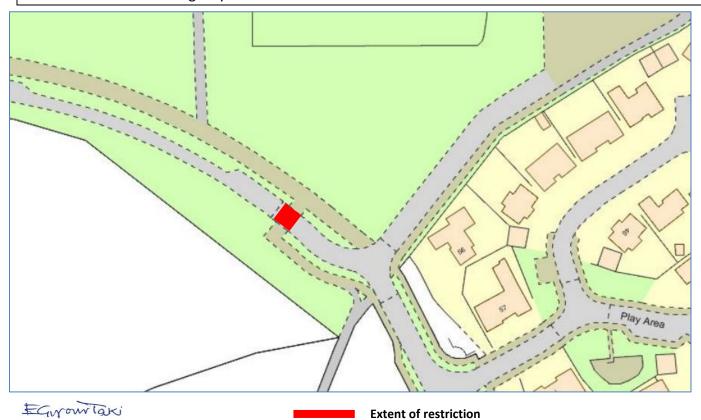

## KELLIE ROAD, DUNBAR TTRO 513/22/EG

| Road Closure                                      |                                                                                                                                                               |                           |                           |
|---------------------------------------------------|---------------------------------------------------------------------------------------------------------------------------------------------------------------|---------------------------|---------------------------|
| REASON                                            | EXTENT                                                                                                                                                        | DURATION                  |                           |
|                                                   |                                                                                                                                                               | FROM                      | то                        |
| Parkrun Event                                     | Section of Kellie Road at its junction with Hallhill Sports Centre and Dunbar Primary School (Lochend Campus), and for a distance of 10 metres or thereafter. | Every Saturday<br>in 2023 | Every Saturday<br>in 2023 |
|                                                   |                                                                                                                                                               | 9.00 am                   | 10.30 am                  |
| Pedestrian and emergency access to be maintained. |                                                                                                                                                               |                           |                           |