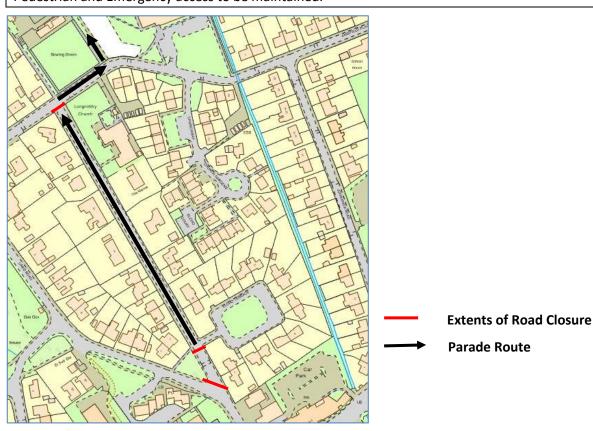

## CHRISTMAS LIGHTS PARADE, VARIOUS, LONGNIDDRY TTRO 503/22/GM

| TRAFFIC CONTROL & ROAD CLOSURE           |                                                                                                                                                                                                                                                                                                  |                                            |                                            |
|------------------------------------------|--------------------------------------------------------------------------------------------------------------------------------------------------------------------------------------------------------------------------------------------------------------------------------------------------|--------------------------------------------|--------------------------------------------|
| REASON                                   | ROUTE                                                                                                                                                                                                                                                                                            | DURATION                                   |                                            |
|                                          |                                                                                                                                                                                                                                                                                                  | FROM                                       | то                                         |
| Longniddry<br>Christmas Lights<br>Parade | Road Closure:Elcho Road, from junction with Links Road to junctionwith Elcho Terrace 17.30 - 18.30Elcho Road, from junction with Elcho Terrace tojunction with Seton Road 18.10 - 18.40Traffic Control:Crossing of Seton Road from Elcho road to accessLongniddry Community Centre 18.25 - 18.35 | Friday 9 <sup>th</sup><br>December<br>2022 | Friday 9 <sup>th</sup><br>December<br>2022 |