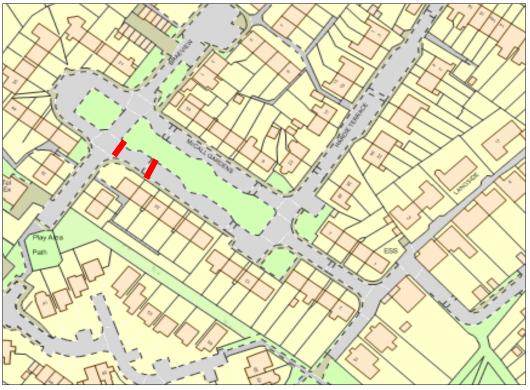

## MCCALL GARDENS, EAST LINTON TTRO 491/22/SR

| ROAD CLOSURE     |                                                                                                         |                              |                             |
|------------------|---------------------------------------------------------------------------------------------------------|------------------------------|-----------------------------|
| REASON           | EXTENT                                                                                                  | DURATION                     |                             |
|                  |                                                                                                         | FROM                         | ТО                          |
| UTILITY WORKS    | Section of McCall Gardens outside No 28 for a distance of 25M or thereby of. As shown on the map below. | 28 <sup>th</sup> Nov<br>2022 | 9 <sup>th</sup> Dec<br>2022 |
| Diversion Route: |                                                                                                         |                              |                             |

TWR 23/12/22 Extent of Closure

Eleni Gigourtaki Senior Roads Officer East Lothian Council