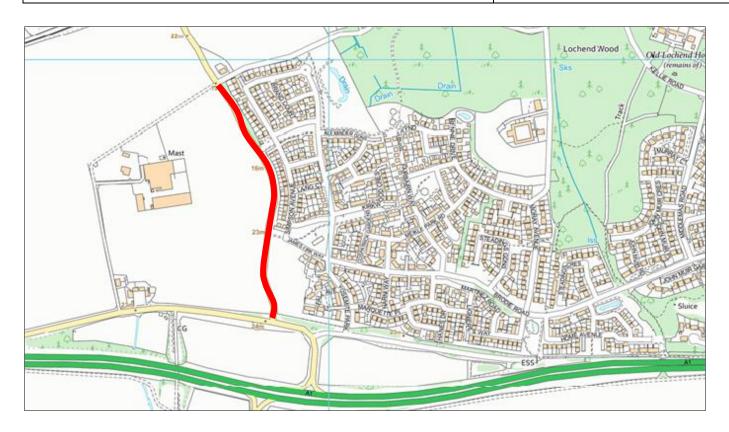

## ZU194, Dunbar TTRO 427/22/SR

| ROAD CLOSURE                        |                                                                                                                                                                                                              |                              |                              |
|-------------------------------------|--------------------------------------------------------------------------------------------------------------------------------------------------------------------------------------------------------------|------------------------------|------------------------------|
| REASON                              | EXTENT                                                                                                                                                                                                       | DURATION                     |                              |
|                                     |                                                                                                                                                                                                              | FROM                         | то                           |
| To allow<br>construction<br>traffic | Section of ZU194 from its junction with ZU191 to<br>its cross roads with Beveridge Row, Eweford and<br>Lochend Kennels. As shown on map below.<br>Adequate signage on A1 to be placed as agreed<br>with Bear | 31 <sup>st</sup> Oct<br>2022 | 30 <sup>th</sup> Apr<br>2024 |
| Diversion Route: ZU191 & Eweford    |                                                                                                                                                                                                              |                              |                              |