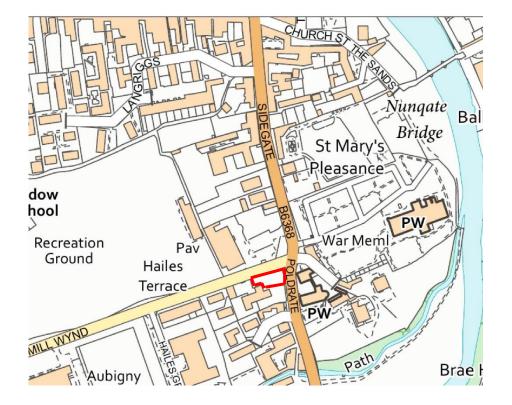

## CAR PARK at B6368 SIDEGATE /MILL WYND, HADDINGTON TTRO 398/22/GM

| Parking Restriction                                                                                                                         |                                                           |                                 |                                 |
|---------------------------------------------------------------------------------------------------------------------------------------------|-----------------------------------------------------------|---------------------------------|---------------------------------|
| REASON                                                                                                                                      | EXTENT                                                    | DURATION                        |                                 |
|                                                                                                                                             |                                                           | FROM                            | то                              |
| To facilitate parking for<br>disabled users attending a<br>Thanksgiving Service for HM<br>Queen Elizabeth II at St.<br>Mary's Parish Church | Parking restricted to vehicles with Blue Badge displayed. | Friday, 30<br>September<br>2022 | Friday, 30<br>September<br>2022 |
| Emergency access to be maintain                                                                                                             | 12.00 pm – 9.00 pm                                        |                                 |                                 |

**Extent of restriction** 

Use of the car park is restricted to vehicles displaying a valid Blue Badge, for the duration of the Order.

Im LS

**Ian Lennock** 

**Road Services Asset and Regulatory Team Manager** 