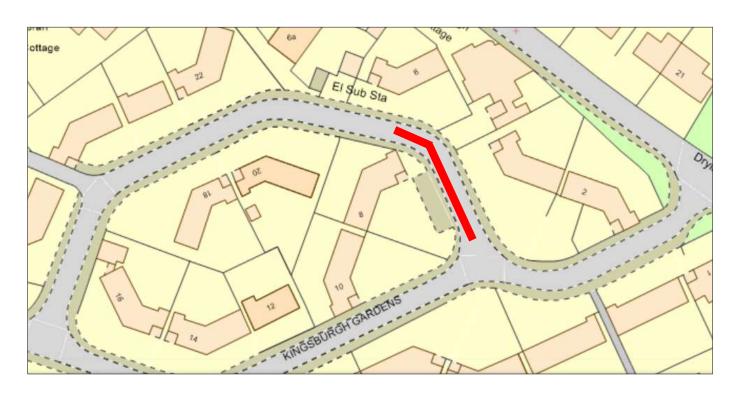

## TTRO 301/22/SR

| ROAD CLOSURE                      |                                                                                                               |                              |                              |
|-----------------------------------|---------------------------------------------------------------------------------------------------------------|------------------------------|------------------------------|
| REASON                            | EXTENT                                                                                                        | DURATION                     |                              |
|                                   |                                                                                                               | FROM                         | TO                           |
| Utility Works                     | Section of Kingsburgh Gardens (outside No 4) for a distance of 100mtrs or thereby, as shown on the map below. | 5 <sup>th</sup> July<br>2022 | 5 <sup>th</sup> July<br>2022 |
| Diversion via: Kingsburgh Gardens |                                                                                                               |                              |                              |

Extent of Road Restriction