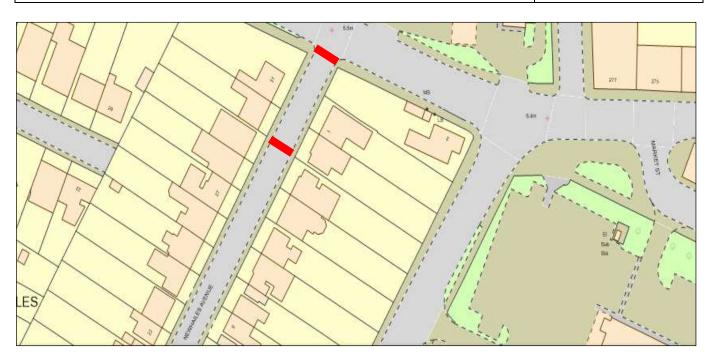

## TTRO 296/22/SR

| ROAD CLOSURE                                                                  |                                                                                                                                                                |                               |                               |
|-------------------------------------------------------------------------------|----------------------------------------------------------------------------------------------------------------------------------------------------------------|-------------------------------|-------------------------------|
| REASON                                                                        | EXTENT                                                                                                                                                         | DURATION                      |                               |
|                                                                               |                                                                                                                                                                | FROM                          | ТО                            |
| Utility<br>Works                                                              | Section of Newhailes Avenue, at its junction with Edinburgh Road (Outside No1 & No 31) and for a distance of 200 metres or thereby, as shown on the map below. | 24 <sup>th</sup> July<br>2022 | 24 <sup>th</sup> July<br>2022 |
| <b>Diversion via:</b> Newhailes Crescent, Maitland Park Road & Edinburgh Road |                                                                                                                                                                |                               |                               |

**Extent of Road Restriction** 