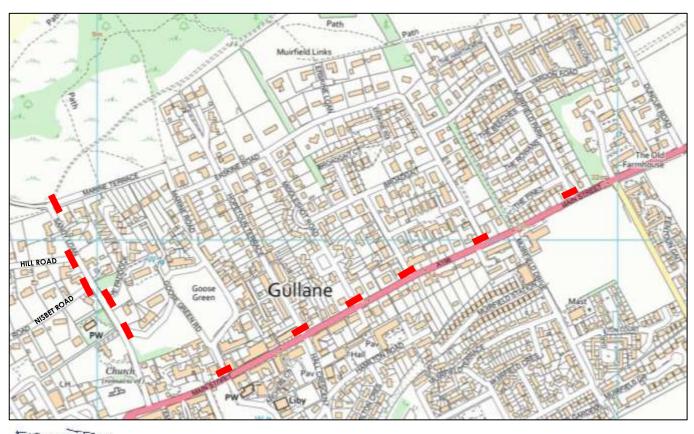

## VARIOUS, GULLANE TTRO 157/22/EG

| ROAD CLOSURE                                                                                                                                                      |                                                                                                                                                                                                                                                                           |                                |                                |
|-------------------------------------------------------------------------------------------------------------------------------------------------------------------|---------------------------------------------------------------------------------------------------------------------------------------------------------------------------------------------------------------------------------------------------------------------------|--------------------------------|--------------------------------|
| REASON                                                                                                                                                            | EXTENT                                                                                                                                                                                                                                                                    | DURATION                       |                                |
|                                                                                                                                                                   |                                                                                                                                                                                                                                                                           | FROM                           | то                             |
| Public<br>Safety                                                                                                                                                  | Hill Road, Nisbet Road, The Paddock, Marine Terrace, Goose<br>Green Road and their access from Sandy Loan. Hopetoun<br>View, Hopetoun Terrace, Middleshot Road, The Broadgates,<br>Broadgait, Muirfield Park and their access from Main Street.<br>As shown on map below. | 16 <sup>th</sup> April<br>2022 | 30 <sup>th</sup> April<br>2022 |
| Access to Residents, Cyclists and Emergency vehicles to be maintained at all times;<br>Closure to be implemented as and when required;<br>Valid on weekends only. |                                                                                                                                                                                                                                                                           |                                |                                |