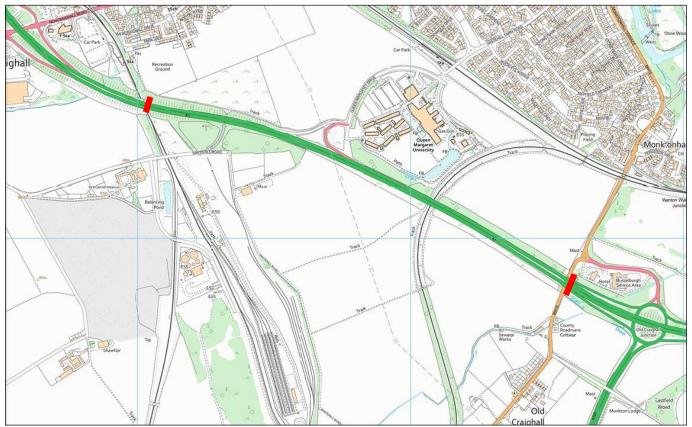

## TTRO 017a/22/RC

| SPEED RESTRICTION 40 MPH |                                                           |                  |                         |
|--------------------------|-----------------------------------------------------------|------------------|-------------------------|
| REASON                   | EXTENT                                                    | DURATION         |                         |
|                          |                                                           | FROM             | то                      |
| To Facilitate            | Speed restriction to 40mph along section of A1 from East  | 25 <sup>th</sup> | <b>31</b> <sup>st</sup> |
|                          | Lothian Council boundary to Old Craighall junction, for a | January          | December                |
| Road Works               | distance of 1.6km or thereby as shown on the map below.   | 2022             | 2022                    |